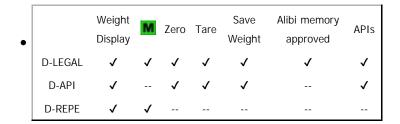

# **DLEGAL**

D-LEGAL: VIRTUAL WEIGHT INDICATOR ON PC FOR APPROVED APPLICATIONS

D-LEGAL software can be used to turn a PC into an approved digital weight indicator in compliance with NAWI.

Using a virtual alibi memory for data storage, D-LEGAL can save approved weights in a single file on the PC. There is no memory limit and the data is easily accessible, searchable and can be exported to Excel.

D-LEGAL offers simplified data exchange with external applications through a comprehensive API package.

It is also available as an approved secondary display (D-REPE) and as a non-approved system for internal data management (D-API).

### **FEATURES**

- The program interface includes the scale display and functions for zeroing the scale, taring containers, and saving weights to the approved database.
- Approved weight database (virtual alibi memory) provides protection against modification and makes data searchable and exportable to Excel.
- Virtually unlimited storage memory.
- Keyboard emulation function to enter the approved weight directly where it is needed on bills, invoices, etc.
- Available in 3 versions:
  - D-LEGAL for use in relationship with third parties
  - D-API for internal use only
  - D-REPE approved repeater.