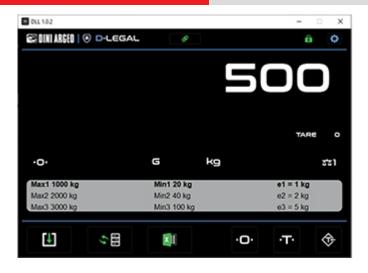

# **DLEGAL**

D-LEGAL: VIRTUAL WEIGHT INDICATOR ON PC FOR APPROVED APPLICATIONS

D-LEGAL software can be used to turn a PC into an approved digital weight indicator in compliance with NAWI.

Using a virtual alibi memory for data storage, D-LEGAL can save approved weights in a single file on the PC. There is no memory limit and the data is easily accessible, searchable and can be exported to Excel.

### **FEATURES**

- The program interface includes the scale display and functions for zeroing the scale, taring containers, and saving weights to the approved database.
- Approved weight database (virtual alibi memory) provides protection against modification and makes data searchable and exportable to Excel.
- Virtually unlimited storage memory.
- Keyboard emulation function to enter the approved weight directly where it is needed on bills, invoices, etc.
- Available in 3 versions:
  - D-LEGAL for use in relationship with third parties
  - D-API for internal use only
  - D-REPE approved repeater.