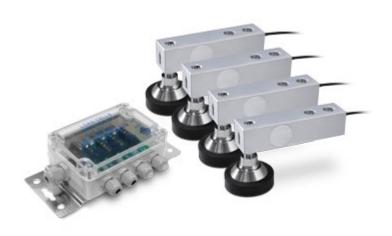

# "PLT" SERIES' 350 Ohm NIKEL-PLATED LOAD CELL KITS FOR ASSEMBLING FLOOR SCALES

Ideal for creating platforms with 4 load cells of various sizes and capacities. The kit is made up of 4 350 Ohm IP67 nikel-plated load cells, OIML and NTEP approved, together with adjustable resting feet and an equalisation box.

#### **RESTING FEET**

- Adjustable in height
- Nikel-plated steel structure
- Anti-slip base
- Ipersanitizable
- Fitted with locking bush

#### **JUNCTION BOX**

- Built-in junction and equalisation board
- IP67 protection from dust and water
- 1 PG9 Cable gland and 4 PG7 Cable glands