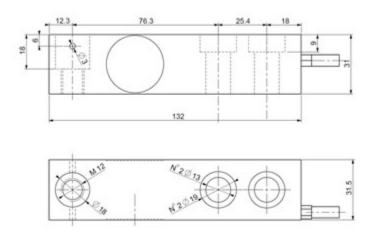

### **DIMENSIONS - DECODING STANDARD CABLE**

• NOTE: dimensions in mm

• Decoding of the standard cable colours

| Colour | Function |
|--------|----------|
|        | SHIELD   |
| YELLOW | OUTPUT + |
| GREY   | SENSE +  |
| BROWN  | INPUT +  |
| WHITE  | OUTPUT - |
| GREEN  | INPUT -  |
| PINK   | SENSE -  |