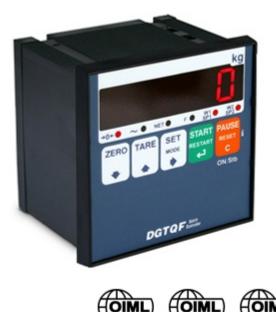

# "DGTQF": MICROCONTROLLER FOR INDUSTRIAL DOSAGE SYSTEMS

High performing microcontroller which, through the simple programming of the parameters, offers the possibility to manage single product dosage systems in loading or in unloading, or multiproduct dosages and mixtures. CE-M approvable (OIML R-76 / EN 45501).

#### MAIN FEATURES

- Easy to use 5-key waterproof keyboard.
- Highly efficient red LED display with 6 13-mm digits and 6 LEDs for showing active functions.
- Case for panel mounting in Abs according to DIN standard, 96x96x80mm (lxhxp). Perforation 90x88 mm (lxh) for panel mounting.
- A/D 24-bit sigma-delta conversion with 4 channels, up to 400 conv./sec. autoselect.
- Management of a weighing system from 1 to 4 channels (cells) with digital equalization.
- Connectable with up to 8 analogue load cells with 350 Ohm input resistance.
- Up to 1.000.000 displayable divisions with internal resolution up to 3.000.000 points.
- Up to 10.000e or multirange 2 x 3000e @ 0,3 µV/e in CE-M approved version for legal for trade use.
- Calibration, Set-Up parameters, configurable from keyboard or PC with Dinitools.
- Up to 8 signal linearization points with DINITOOLS (3 from keypad).
- Time Date.
- Memory back-up for recording dosage data in case it's accidentally turned off.
- Printing the dosage and consumption data.
- From 12 Vdc to 24 Vdc power supply.