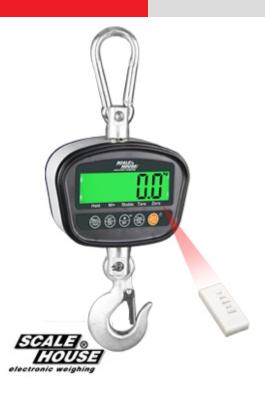

# **OCSF SERIES HANGING SCALE**

Compact, precise, sturdy and versatile crane scale. 70-hour operating time with continuous use; fitted with an upper shackle and a swivelling lower hook.

### **TECHNICAL FEATURES**

- Very bright backlit 30mm LCD display.
- Precision: +/- 0.2% F.S.
- Multifunction keypad with 5 keys.
- ABS case.
- Fitted with: upper shackle and lower hook; remote control.
- About 70h operating time; autoswitch-off function when not used for a long time.
- Power supply: 3 fitted extractable batteries of the 1,5 V AA type.
- Packaging: 300x300x320mm size approximate weight of 3kg.

# **FUNCTIONS**

- Zero;
- HOLD (freezing the weight on the display);
- Net/Gross;
- Totalisation of up to 10 weighs;
- kg/lb conversion;
- Weight displayed in high resolution.

DIMENSIONS IN mm