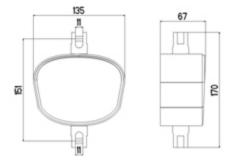

# **FUNCTIONS**

- Zero;
- HOLD (freezing the weight on the display);
- Net/Gross;
- Totalisation of up to 10 weighs;
- kg/lb conversion;
- Weight displayed in high resolution.

DIMENSIONS IN mm