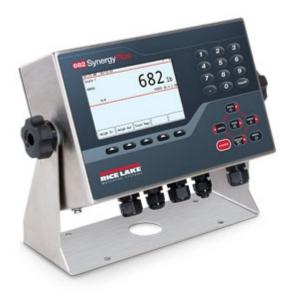

## 682 Synergy Series Weight Indicator

Rice Lake Weighing Systems' 682 Synergy Plus Series digital weight indicator is an advanced solution with the simplicity of a basic weight indicator.

The durable 682 Synergy Series indicator is constructed with 304 stainless steel and has an IP69K ingress rating to stand up to high-pressure, high temperature washdowns found in food processing and other environments.

The 682 indicator has a bright five-inch color LCD screen and configurable softkeys for an interface that is easy to use.

304 stainless steel, IP69K-rated enclosure

The best solution for advanced industrial applications