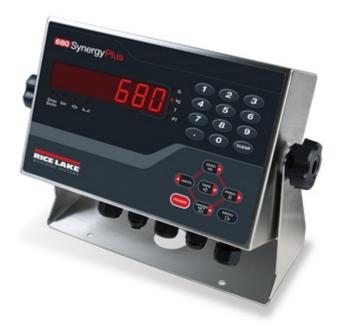

## 680

## 680 Synergy Series Digital Weight Indicator

Rice Lake's configurable 680 Synergy Series indicator combines powerful features found in advanced instrumentation with easy-to-use functions of more basic indicators. Designed with the customer in mind, the 680 is suitable for real-world, industrial environments. Tackle general purpose weighing, straightforward automation and a wide range of applications with the 680 Synergy Series.

304 stainless steel, IP69K-rated enclosure

The best solution for advanced industrial applications • Find out more on www.ricelake.com

DINI ARGEO FRANCE sarl France DINI ARGEO GMBH Germany DINI ARGEO UK Ltd United Kingdom DINI ARGEO WEIGHING INSTRUMENTS Ltd China DINI ARGEO OCEANIA Australia