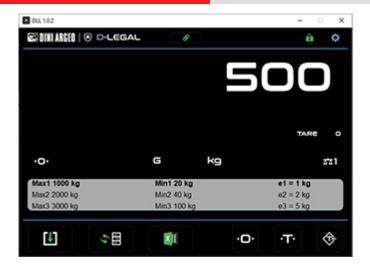

## **DLEGAL**

D-LEGAL: LEGAL FOR TRADE APPROVED PROGRAM FOR SAVING WEIGHING OPERATIONS CAPABLE OF EXCHANGING DATA WITH PC PROGRAMS VIA APIS

DLEGAL is a program for saving approved weighing operations. It is a real virtual alibi memory, directly on a PC and without storage limits. With this new software, all data is saved in a legal for trade approved file that can be exported to Excel. It is designed to simplify data exchange with external programs using a comprehensive API package.

#### **FEATURES**

- Legal for trade approved software, for use in relations with third parties.
- The program interface is the approved scale indicator that can be used for zeroing, setting the tare and saving weighing results.
- Retrievable and exportable weight database in Excel format.
- · Virtually unlimited storage memory.
- Keyboard emulation function for entering approved weighing directly where it is needed, on bills, invoices, etc.
- Also available in a version for internal factory use (D-API).

#### **COMMUNICATION APIS**

- Zeroing
- Tare
- Manual tare
- Instant weight reading
- · Legal for trade approved weighing recording
- Recorded weighing database reading
- Bridge for running any available command (see the protocol of the connected indicator for more information)