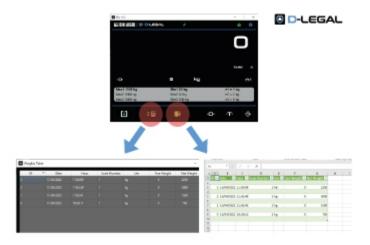

## **DLEGAL**

D-LEGAL: LEGAL FOR TRADE APPROVED PROGRAM FOR SAVING WEIGHING OPERATIONS CAPABLE OF EXCHANGING DATA WITH PC PROGRAMS VIA APIS

DLEGAL is a program for saving approved weighing operations. It is a real virtual alibi memory, directly on a PC and without storage limits. With this new software, all data is saved in a legal for trade approved file that can be exported to Excel. It is designed to simplify data exchange with external programs using a comprehensive API package.

#### **FEATURES**

- Legal for trade approved software, for use in relations with third parties.
- The program interface is the approved scale indicator that can be used for zeroing, setting the tare and saving weighing results.
- Retrievable and exportable weight database in Excel format.
- · Virtually unlimited storage memory.
- Keyboard emulation function for entering approved weighing directly where it is needed, on bills, invoices, etc.
- Also available in a version for internal factory use (D-API).

#### **COMMUNICATION APIS**

- Zeroing
- Tare
- Manual tare
- Instant weight reading
- · Legal for trade approved weighing recording
- Recorded weighing database reading
- Bridge for running any available command (see the protocol of the connected indicator for more information)