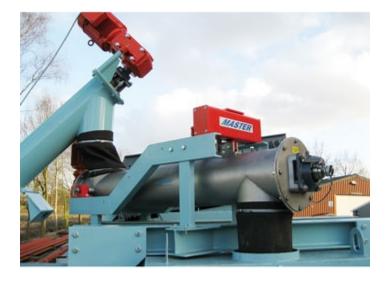

# WS911

WS911 Screw Weigher

By providing an existing or new-to-build screw conveyor with a screw weigh system, one can easily create an in-line measurement without disturbing the product flow.

The best solution for advanced industrial applications

#### **Main features**

- Creates an in-line measurement without disturbing the product flow
- Inlet and outlet are mechanically isolated with flexible connection
- Dust closed design, dust-free

#### • Weigh frame:

Powder coated steel frame, stainless steel available Fixed frame with frictionless pivots and load cell carrier Screw conveyor mounted in load cell carrier and the pivots

Mounting: Six bolts

Load Cell: Stainless steel, IP67

Accuracy Guidelines: Consult

Junction Box: JBW shockproof reinforced polycarbonate, IP66 Four- or six-wire load cell cable

Speed Pick-up: Model SPU5020 or SPU5026 Mounted directly on axle end