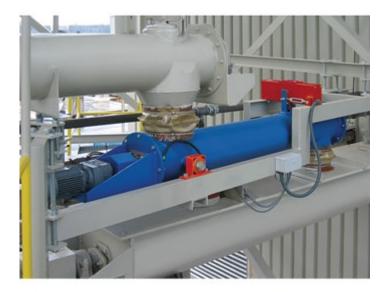

# WS911

WS911 Screw Weigher

By providing an existing or new-to-build screw conveyor with a screw weigh system, one can easily create an in-line measurement without disturbing the product flow.

The best solution for advanced industrial applications

#### **Main features**

- Creates an in-line measurement without disturbing the product flow
- Inlet and outlet are mechanically isolated with flexible connection
- Dust closed design, dust-free

#### • Weigh frame:

Powder coated steel frame, stainless steel available Fixed frame with frictionless pivots and load cell carrier Screw conveyor mounted in load cell carrier and the pivots

Mounting: Six bolts

Load Cell: Stainless steel, IP67

Accuracy Guidelines: Consult

Junction Box: JBW shockproof reinforced polycarbonate, IP66 Four- or six-wire load cell cable

Speed Pick-up: Model SPU5020 or SPU5026 Mounted directly on axle end