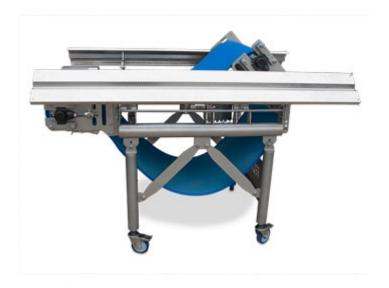

# **HCH-WBF**

HCH-WBF High Care Hygienic Weigh Belt Feeder

Weighing In Hygienic Environments
Rice Lake Weighing Systems' Master HCH high
care hygienic weigh belt feeder is engineered to
stand up to the intense cleaning necessary for
food processing, chemical, and pharmaceutical
environments. Built with continuous welds and
stainless steel, the Master HCH is designed from
top to bottom for applications that require
highly sanitary conditions. The HCH is
constructed without holes or creases, ensuring
bacteria have no chance to invade your
equipment and contaminate your product.

### **Main features**

- Foldable side-boards and a flip-up tail drum create access to the complete conveyor internals, enabling a thorough washdown
- Self-tracking feature guarantees operation after cleaning without any adjustments
- Easily integrated into existing systems, offering complete control of flow regulation to ensure the correct amount of product

## DETAIL 2

DINI ARGEO FRANCE sarl France DINI ARGEO GMBH Germany

DINI ARGEO UK Ltd United Kingdom DINI ARGEO WEIGHING INSTRUMENTS Ltd China DINI ARGEO OCEANIA Australia