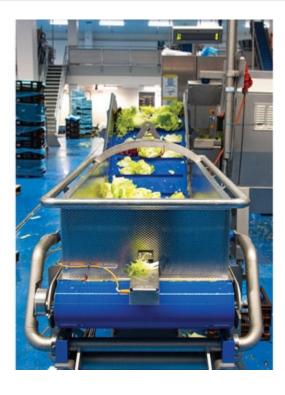

# **HCH-WBF**

HCH-WBF High Care Hygienic Weigh Belt Feeder

Weighing In Hygienic Environments
Rice Lake Weighing Systems' Master HCH high
care hygienic weigh belt feeder is engineered to
stand up to the intense cleaning necessary for
food processing, chemical, and pharmaceutical
environments. Built with continuous welds and
stainless steel, the Master HCH is designed from
top to bottom for applications that require
highly sanitary conditions. The HCH is
constructed without holes or creases, ensuring
bacteria have no chance to invade your
equipment and contaminate your product.

### **Main features**

- Foldable side-boards and a flip-up tail drum create access to the complete conveyor internals, enabling a thorough washdown
- Self-tracking feature guarantees operation after cleaning without any adjustments
- Easily integrated into existing systems, offering complete control of flow regulation to ensure the correct amount of product

## DETAIL 2

DINI ARGEO FRANCE sarl France DINI ARGEO GMBH Germany

DINI ARGEO UK Ltd United Kingdom DINI ARGEO WEIGHING INSTRUMENTS Ltd China DINI ARGEO OCEANIA Australia