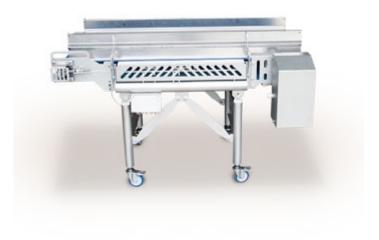

# **HCH-WBF**

HCH-WBF High Care Hygienic Weigh Belt Feeder

Weighing In Hygienic Environments
Rice Lake Weighing Systems' Master HCH high
care hygienic weigh belt feeder is engineered to
stand up to the intense cleaning necessary for
food processing, chemical, and pharmaceutical
environments. Built with continuous welds and
stainless steel, the Master HCH is designed from
top to bottom for applications that require
highly sanitary conditions. The HCH is
constructed without holes or creases, ensuring
bacteria have no chance to invade your
equipment and contaminate your product.

### **Main features**

- Foldable side-boards and a flip-up tail drum create access to the complete conveyor internals, enabling a thorough washdown
- Self-tracking feature guarantees operation after cleaning without any adjustments
- Easily integrated into existing systems, offering complete control of flow regulation to ensure the correct amount of product