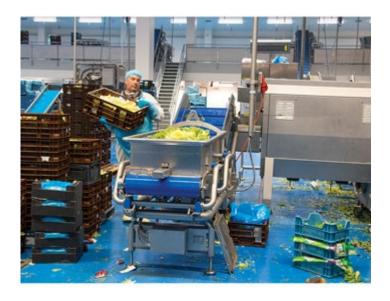

# **HCH-WBF**

HCH-WBF High Care Hygienic Weigh Belt Feeder

Weighing In Hygienic Environments
Rice Lake Weighing Systems' Master HCH high
care hygienic weigh belt feeder is engineered to
stand up to the intense cleaning necessary for
food processing, chemical, and pharmaceutical
environments. Built with continuous welds and
stainless steel, the Master HCH is designed from
top to bottom for applications that require
highly sanitary conditions. The HCH is
constructed without holes or creases, ensuring
bacteria have no chance to invade your
equipment and contaminate your product.

### **Main features**

- Foldable side-boards and a flip-up tail drum create access to the complete conveyor internals, enabling a thorough washdown
- Self-tracking feature guarantees operation after cleaning without any adjustments
- Easily integrated into existing systems, offering complete control of flow regulation to ensure the correct amount of product

## DETAIL 1