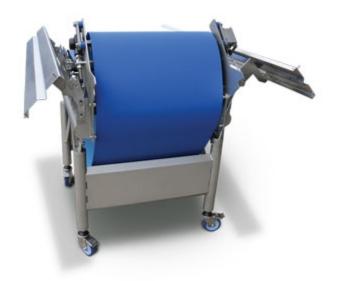

# **HCH-WBF**

HCH-WBF High Care Hygienic Weigh Belt Feeder

Weighing In Hygienic Environments
Rice Lake Weighing Systems' Master HCH high
care hygienic weigh belt feeder is engineered to
stand up to the intense cleaning necessary for
food processing, chemical, and pharmaceutical
environments. Built with continuous welds and
stainless steel, the Master HCH is designed from
top to bottom for applications that require
highly sanitary conditions. The HCH is
constructed without holes or creases, ensuring
bacteria have no chance to invade your
equipment and contaminate your product.

### **Main features**

- Foldable side-boards and a flip-up tail drum create access to the complete conveyor internals, enabling a thorough washdown
- Self-tracking feature guarantees operation after cleaning without any adjustments
- Easily integrated into existing systems, offering complete control of flow regulation to ensure the correct amount of product

## DETAIL 1