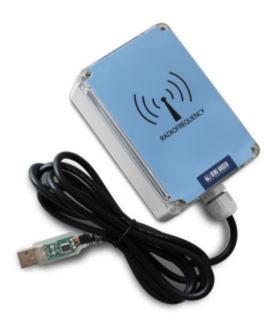

## **Technical features OBRF2G4-USB module**

- For the connection to PC.
- PVC box.
- Box dimensions (lxwxh): 120x80x55mm.
- USB input signal.
- USB/mini USB connecting cable, 1m long.
- Power supply directly from USB port.