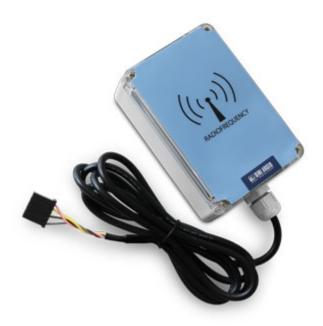

## **Technical features OBRF2G4 module**

- For the connection to weight indicator/repeater.
- IP65 ABS box.
- Box dimensions (lxwxh): 120x80x55mm.
- RS232 input signal.
- RS232 connecting cable, 3m long.
- Power supply from weight indicator/repeater.
- Decoding standard cable colors:

OBRF2G4: 2.4 GHz radio module with the RS232 port.

DINI ARGEO FRANCE sarl France DINI ARGEO GMBH Germany

DINI ARGEO UK Ltd United Kingdom DINI ARGEO WEIGHING INSTRUMENTS Ltd China DINI ARGEO OCEANIA Australia