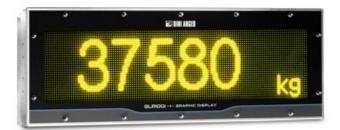

# ALPHANUMERIC WEIGHT REPEATER "GLR1001"IN STAINLESS STEEL AND WITH IP68 PROTECTION

Alphanumeric graphic repeater with RGB HIGH LUMINOSITY LED matrix, ideal for displaying weight and operational messages. Depending on the connected indicator, it is possible to display weight with large digits or customisable operational messages. RGB technology allows you to change the colour displayed, with a traffic light function (red, yellow, green). Stainless steel enclosure and IP68 protection rating.

#### **AVAILABLE MODES with 3590 TOUCH SCREEN indicators**

- 6-digit 110mm Weight repeater
- Alphanumeric display with gross and tare weight in the selected language (two 42mm lines)
- Display colour management (red, yellow or green), synchronised with the connected weight indicator (only in combination with TOUCH SCREEN series indicators)
- Upon request:
  - Fully customisable messages, with descriptions, databases, free texts, formulas, targets, etc.
  - Screen saver with date and time, displayed when the scale is not in use
  - Scroll texts