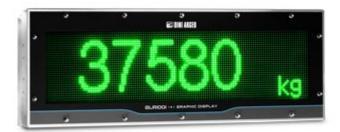

# ALPHANUMERIC WEIGHT REPEATER "GLR1001"IN STAINLESS STEEL AND WITH IP68 PROTECTION

Alphanumeric graphic repeater with RGB HIGH LUMINOSITY LED matrix, ideal for displaying weight and operational messages. Depending on the connected indicator, it is possible to display weight with large digits or customisable operational messages. RGB technology allows you to change the colour displayed, with a traffic light function (red, yellow, green). Stainless steel enclosure and IP68 protection rating.

#### **AVAILABLE MODES with 3590 TOUCH SCREEN indicators**

- 6-digit 110mm Weight repeater
- Alphanumeric display with gross and tare weight in the selected language (two 42mm lines)
- Display colour management (red, yellow or green), synchronised with the connected weight indicator (only in combination with TOUCH SCREEN series indicators)
- Upon request:
  - Fully customisable messages, with descriptions, databases, free texts, formulas, targets, etc.
  - Screen saver with date and time, displayed when the scale is not in use
  - Scroll texts