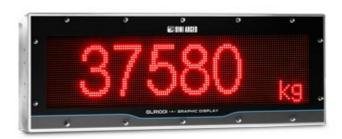

# ALPHANUMERIC WEIGHT REPEATER "GLR1001"IN STAINLESS STEEL AND WITH IP68 PROTECTION

Alphanumeric graphic repeater with RGB HIGH LUMINOSITY LED matrix, ideal for displaying weight and operational messages. Depending on the connected indicator, it is possible to display weight with large digits or customisable operational messages. RGB technology allows you to change the colour displayed, with a traffic light function (red, yellow, green). Stainless steel enclosure and IP68 protection rating.

#### **AVAILABLE MODES with 3590 TOUCH SCREEN indicators**

- 6-digit 110mm Weight repeater
- Alphanumeric display with gross and tare weight in the selected language (two 42mm lines)
- Display colour management (red, yellow or green), synchronised with the connected weight indicator (only in combination with TOUCH SCREEN series indicators)
- Upon request:
  - Fully customisable messages, with descriptions, databases, free texts, formulas, targets, etc.
  - Screen saver with date and time, displayed when the scale is not in use
  - Scroll texts