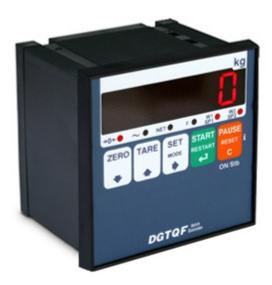

# **DGTQF**

"DGTQF": MICROCONTROLLER FOR INDUSTRIAL DOSAGE SYSTEMS

High performing microcontroller which, through the simple programming of the parameters, offers the possibility to manage single product dosage systems in loading or in unloading, or multiproduct dosages and mixtures.

#### **MAIN FEATURES**

- Easy to use 5-key waterproof keyboard.
- Highly efficient red LED display with 6 13-mm digits and 6 LEDs for showing active functions.
- Case for panel mounting in Abs according to DIN standard, 96x96x80mm (lxhxp). Panel cutout 90x88 mm (lxh) for panel mounting.
- A/D 24-bit sigma-delta conversion with 4 channels, up to 400 conv./sec. autoselect.
- Connectable with up to 8 analogue load cells with 350 Ohm input resistance.
- Up to 800.000 displayable divisions with internal resolution up to 3.000.000 points.
- Up to 10.000e or multirange 2 x 3000e @ 0,3 μV/e in CE-M approved version for legal for trade use.
- Calibration, Set-Up parameters, configurable from keyboard or PC with Dinitools.
- Up to 8 signal linearization points with DINITOOLS (3 from keypad).
- Time Date.
- Memory back-up for recording dosage data in case it's accidentally turned off.
- Printing the dosage and consumption data.
- From 12 Vdc to 24 Vdc power supply.