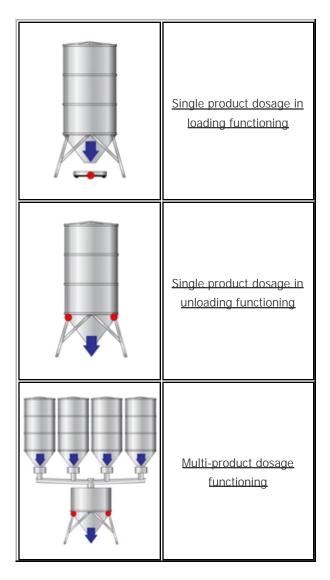

#### I/O SECTION

- 1 RS232/C or RS485 bidirectional port configurable for connection to PC or external units.
- 1 RS232/C bidirectional port configurable for connection to printer.
- Six 150 mA 48 Vac / 150 mA 60 Vdc (NO) photomosfet outputs configurable according to the selected dosage function.
- 6 photomosfet outputs: 150 mA 48 Vac / 150 mA 60 Vdc (NO), with configurable functions.
- 4 inputs (optoisolator photocouplers) configurable as: 12÷24 Vdc, 5 mA min 20 mA max with functions dependent on the selected dosage function.
- Analogue 16 bit output (only for DGTPKFANV2 model), configurable as 4-20mA, 0-5Vdc or 0-10Vdc. Maximum load applicable on the output current: 3000hm. Minimum load applicable on the output voltage: 1k0hm.

### DOSAGE CONFIGURATION

• Available dosage functions:



## DETAIL 1







DINI ARGEO FRANCE sarl France DINI ARGEO GMBH Germany DINI ARGEO UK Ltd United Kingdom DINI ARGEO WEIGHING INSTRUMENTS Ltd China DINI ARGEO OCEANIA Australia



#### COMPANY HEADQUARTERS

Via Della Fisica, 20 41042 Spezzano di Fiorano Modena - Italy Tel. +39.0536 843418

#### SERVICE ASSISTANCE

Via Dell'Elettronica, 15 41042 Spezzano di Fiorano Modena - Italy Tel. +39.0536 921784 SALES AND TECHNICAL ASSISTANCE SERVICE

.....

All the specifications and images can be subject to variations and upgrades without prior notice.