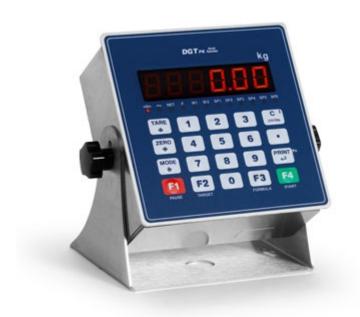

## DGTPKF

# "DGTPKF": MICROCONTROLLER FOR INDUSTRIAL DOSAGE SYSTEMS WITH EXTENDED KEYBOARD

High performing microcontroller, for table or panel mounting; through simple programming of the parameters, it offers the possibility to manage single product dosage systems in loading or in unloading, or multiproduct dosages and mixtures.

#### MAIN FEATURES

- 20-key numeric/fundtional waterproof keyboard: quick entry of the setpoints and the tare value.
- Highly efficient red LED display with 6 20-mm digits and 12 LEDs for showing active functions.
- Stainless steel case for panel mounting.
- Frontal panel in alluminium, with protection gasket.
- Fitted with stainless steel bracket, for bench use or fixing to wall.
- A/D 24-bit sigma-delta conversion, up to 400 conv./sec. autoselect.
- Connectable with up to 16 analogue load cells with 350 Ohm input resistance.
- Up to 800.000 displayable divisions with internal resolution up to 3.000.000 points.
- Calibration, Set-Up parameters, configurable from keyboard or from PC with DINI TOOLS.
- Up to 8 signal linearization points with DINITOOLS (3 from keypad).
- Time/Date
- Memory back-up for recording dosage data in case it's accidentally turned off.
- Printing the dosage and consumption data.
- From 12 Vdc to 24 Vdc power supply. EU, UK, US, AU plugs included as standard.
- Fitted with 12 V switching power adapter.