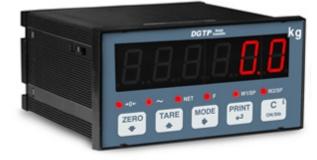

#### MAIN FEATURES

- Easy to use 5-key waterproof keyboard.
- Highly efficient red LED display with 6 20-mm digits and 6 LEDs for showing active functions.
- Case for panel mounting. Dimensions: 143,5 x 72 x 129mm(lxhxw). Panel cutout: 136,5 x 67,5 x 140mm (lxhxw).
- A/D 24-bit sigma-delta conversion with 4 channels, up to 400 conv./sec. autoselect.
- Connectable with up to 16 analogue load cells with 350 Ohm input resistance.
- Up to 800.000 displayable divisions with internal resolution up to 3.000.000 points.
- Calibration, Set-Up parameters, configurable from keyboard or PC with Dinitools.
- Up to 8 signal linearization points with DINITOOLS (3 from keypad).
- Time Date.
- Memory back-up for recording dosage data in case it's accidentally turned off.
- Printing the dosage and consumption data.
- From 12 Vdc to 24 Vdc power supply.