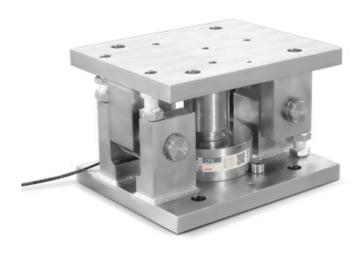

## KCP100H\_OLD20220208

"KCP100H" mounting kit in zinc-plated steel, for CPX compression load cells

Mounting kits for CPX series compression <u>load</u> <u>cells</u> from 50,000 kg to 100,000 kg. Suitable for weighing silos, hoppers and large capacity tanks. UNI EN 1090 certificate upon request.

## **MAIN FEATURES**

- Construction in zinc-plated steel
- Double anti-tipping system
- Overload protection nuts
- Locking nuts to maintain the raised position, simplify the installation and/or removal of the load cell