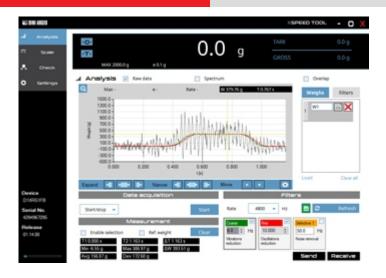

#### **FEATURES**

- Time and frequency domain signal analysis.
- Data reception at very high speed (up to 2600 readings per second).
- Automatic data acquisition based on time or weight thresholds.
- Real time signal processing.
- Application of filters of your choice, fully configurable, to remove vibrations, oscillations, peaks etc., making the weight stable and the scale reactive and performing.
- Calibration of the instrument, which includes:
  - Calibration using sample weights, with the possibility to linearize the system up to 8 points.
  - Theoretical calibration, with the insertion of the data of the system to be realized (load cells, dead load etc..).
- Archive of weighs and configured filters.

#### **FILTERS**

- Coarse filter for the removal of signal background noise and weight stabilization.
- Fine filter to increase the reading accuracy.
- Selective filter to isolate and eliminate noise with precise frequencies.