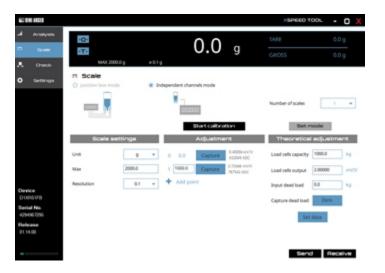

#### **FEATURES**

- Time and frequency domain signal analysis.
- Data reception at very high speed (up to 2600 readings per second).
- Automatic data acquisition based on time or weight thresholds.
- Real time signal processing.
- Application of filters of your choice, fully configurable, to remove vibrations, oscillations, peaks etc., making the weight stable and the scale reactive and performing.
- Calibration of the instrument, which includes:
  - Calibration using sample weights, with the possibility to linearize the system up to 8 points.
  - Theoretical calibration, with the insertion of the data of the system to be realized (load cells, dead load etc..).
- Archive of weighs and configured filters.