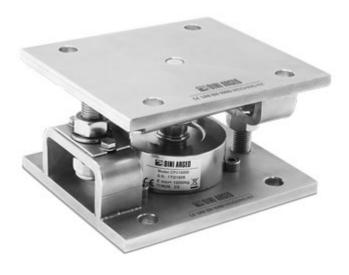

# KCPN-PRO

Mounting kits in STAINLESS steel "KCPN PRO" series with certification UNI EN 1090, for compression load cells

UNI EN 1090 certified mounting kits for compression <u>load cells</u> CPX series up to 12,500kg and CPA up to 10t, suitable for weighing hoppers, silos and large capacity tanks.
BENEFITS:

- Construction in STAINLESS steel AISI 304.
- Centering plate.
- Protection against electrostatic discharges.
- Anti-tipping system.
- Locking/bypass system for simplified transport and maintenance.
- ATEX version available for zones 1&21, 2&22.

### **MAIN FEATURES**

- UNI EN 1090 EC CERTIFICATION.
- AISI304 STAINLESS STEEL CONSTRUCTION.
- GREAT RESISTANCE TO LATERAL FORCES.
- NUT FOR MAINTAINING THE RAISED POSITION, FOR EASY INSTALLATION AND/OR SUBSTITUTION OF THE LOAD CELL.
- OVERLOAD STOPS TO PROTECT THE LOAD CELLS IN CASE OF OVERLOAD.
- SELF-CENTERING CONNECTION SEGMENT BETWEEN LOWER AND UPPER PLATES.
- DUMMY LOAD CELLS FUNCTIONING FOR THE WEIGHING OF LIQUIDS.
- The KCPN PRO kit is designed to allow the correct functioning of the cells and the requested weighing accuracy, within the limits described into the technical manual.