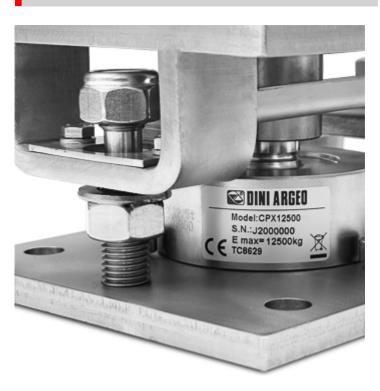

o its UNI EN 1090 certification, it is possible to integrate KCPN PRO kit directly into your system, thus saving design time and ensuring the best weighing performance.

### **MAIN FEATURES**

- UNI EN 1090 EC CERTIFICATION.
- AISI304 STAINLESS STEEL CONSTRUCTION.
- GREAT RESISTANCE TO LATERAL FORCES.
- NUT FOR MAINTAINING THE RAISED POSITION, FOR EASY INSTALLATION AND/OR SUBSTITUTION OF THE LOAD CELL.
- OVERLOAD STOPS TO PROTECT THE LOAD CELLS IN CASE OF OVERLOAD.
- SELF-CENTERING CONNECTION SEGMENT BETWEEN LOWER AND UPPER PLATES.
- DUMMY LOAD CELLS FUNCTIONING FOR THE WEIGHING OF LIQUIDS.
- The KCPN PRO kit is designed to allow the correct functioning of the cells and the requested weighing accuracy, within the limits described into the technical manual.

## DETAIL 1



## **DETAIL 2**



# DETAIL 3







DINI ARGEO FRANCE sarl France DINI ARGEO GMBH Germany

DINI ARGEO UK Ltd United Kingdom DINI ARGEO WEIGHING INSTRUMENTS Ltd China DINI ARGEO OCEANIA Australia



#### **COMPANY HEADQUARTERS**

Via Della Fisica, 20 41042 Spezzano di Fiorano Modena - Italy Tel. +39.0536 843418

#### SERVICE ASSISTANCE

Via Dell'Elettronica, 15 41042 Spezzano di Fiorano Modena - Italy Tel. +39.0536 921784

| - |                                        |
|---|----------------------------------------|
|   |                                        |
|   |                                        |
|   |                                        |
|   | SALES AND TECHNICAL ASSISTANCE SERVICE |