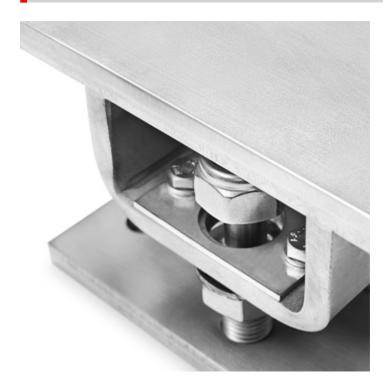

090 certification, it is possible to integrate KCPN PRO kit directly into your system, thus saving design time and ensuring the best weighing performance.

### **MAIN FEATURES**

- UNI EN 1090 EC CERTIFICATION.
- AISI304 STAINLESS STEEL CONSTRUCTION.
- GREAT RESISTANCE TO LATERAL FORCES.
- NUT FOR MAINTAINING THE RAISED POSITION, FOR EASY INSTALLATION AND/OR SUBSTITUTION OF THE LOAD CELL.
- OVERLOAD STOPS TO PROTECT THE LOAD CELLS IN CASE OF OVERLOAD.
- SELF-CENTERING CONNECTION SEGMENT BETWEEN LOWER AND UPPER PLATES.
- DUMMY LOAD CELLS FUNCTIONING FOR THE WEIGHING OF LIQUIDS.
- The KCPN PRO kit is designed to allow the correct functioning of the cells and the requested weighing accuracy, within the limits described into the technical manual.

## DETAIL 1



## **DETAIL 2**



# DETAIL 3







DINI ARGEO FRANCE sarl France DINI ARGEO GMBH Germany

DINI ARGEO UK Ltd United Kingdom DINI ARGEO WEIGHING INSTRUMENTS Ltd China DINI ARGEO OCEANIA Australia



#### **COMPANY HEADQUARTERS**

Via Della Fisica, 20 41042 Spezzano di Fiorano Modena - Italy Tel. +39.0536 843418

#### SERVICE ASSISTANCE

Via Dell'Elettronica, 15 41042 Spezzano di Fiorano Modena - Italy Tel. +39.0536 921784

| - |                                        |
|---|----------------------------------------|
|   |                                        |
|   |                                        |
|   |                                        |
|   | SALES AND TECHNICAL ASSISTANCE SERVICE |