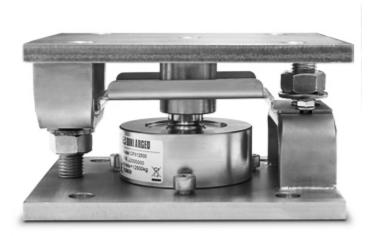

# KCPN-PRO

Mounting kits in STAINLESS steel "KCPN PRO" series with certification UNI EN 1090, for compression load cells

UNI EN 1090 certified mounting kits for compression <u>load cells</u> CPX series up to 12,500kg and CPA up to 10t, suitable for weighing hoppers, silos and large capacity tanks.
BENEFITS:

- Construction in STAINLESS steel AISI 304.
- Centering plate.
- Protection against electrostatic discharges.
- Anti-tipping system.
- Locking/bypass system for simplified transport and maintenance.
- ATEX version available for zones 1&21, 2&22.

### **MAIN FEATURES**

- UNI EN 1090 EC CERTIFICATION.
- AISI304 STAINLESS STEEL CONSTRUCTION.
- GREAT RESISTANCE TO LATERAL FORCES.
- NUT FOR MAINTAINING THE RAISED POSITION, FOR EASY INSTALLATION AND/OR SUBSTITUTION OF THE LOAD CELL.
- OVERLOAD STOPS TO PROTECT THE LOAD CELLS IN CASE OF OVERLOAD.
- SELF-CENTERING CONNECTION SEGMENT BETWEEN LOWER AND UPPER PLATES.
- DUMMY LOAD CELLS FUNCTIONING FOR THE WEIGHING OF LIQUIDS.
- The KCPN PRO kit is designed to allow the correct functioning of the cells and the requested weighing accuracy, within the limits described into the technical manual.