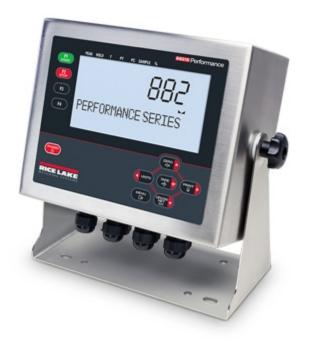

## 882IS

882IS Intrinsically Safe Digital Weight Indicator

The intrinsically safe power supply enables wiring to a single AC conduit line and seal from the safe area. An FM approved, rechargeable battery is also available for isolated power or movable applications. The 882IS utilizes a backlit LCD display to maintain brilliant visibility for user-friendly operation, even in dimly lit areas. Its stainless steel enclosure provides superior protection from the elements.