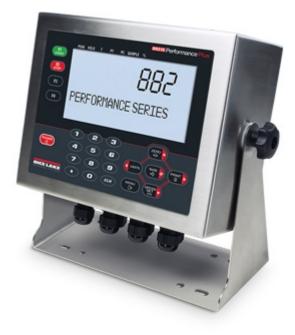

## 882IS

882IS Intrinsically Safe Digital Weight Indicator

The intrinsically safe power supply enables wiring to a single AC conduit line and seal from the safe area. An FM approved, rechargeable battery is also available for isolated power or movable applications. The 882IS utilizes a backlit LCD display to maintain brilliant visibility for user-friendly operation, even in dimly lit areas. Its stainless steel enclosure provides superior protection from the elements.