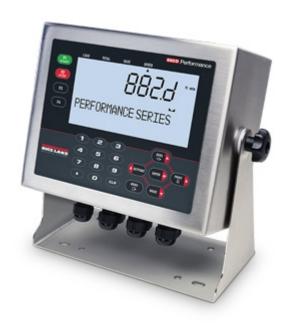

882D

## 882D Belt Scale Integrator

Specifically designed with belt scales in mind, the 882D delivers the required data in a compact package. Featuring iRite™ programmability, it can be customized to control product dosing or manage metering. The 882D's backlit display makes viewing rate, speed and time convenient in virtually any lighting condition. The 882D is also protected from the elements in an IP66 stainless steel enclosure, making it ideal for use in harsh environments.