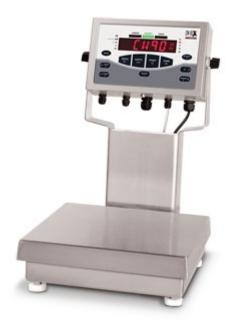

## CW90X

## IP69K CW-90X Over/Under Checkweigher

For heavy washdown environments and HACCP requirements, choose Rice Lake's CW-90X Checkweigher. The CW-90X features the toughest keypad available. This rigid piezo device is made to withstand sharp knife-point contacts, and is resistant to most contaminants and liquids.