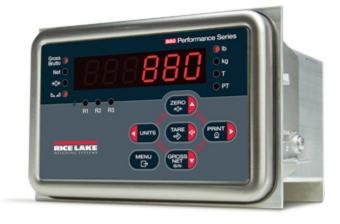

## 880\_current

880 Performance™ Series Digital Weight Indicator and Controller

Designed with the user process in mind and built for communication, Rice Lake's Performance™ Series weight indicators/controllers are packed with power, yet simple in design. Intuitive multifunction menu keys allow navigation in any application and the NEMA Type 4X/IP69K-rated gasket effectively keeps internal components out of harm's way. Twenty time- and weight-based setpoints provide ultraresponsiveness to handle any process control requirement. For customized operation, use Rice Lake's intuitive iRite software to program functionality specific to the application. The innovative 880 and 880 Plus also accommodate a wide range of connectivity—from USB and RS-232/ RS-485 to Ethernet TCP/IP. With two different enclosure types to choose from, Rice Lake's 880 Performance Series exceeds your expectations wherever you need it.