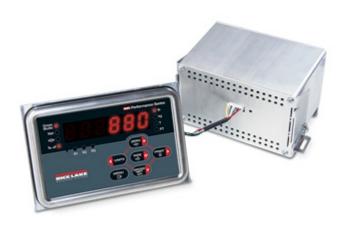

## 880\_current

880 Performance™ Series Digital Weight Indicator and Controller

Designed with the user process in mind and built for communication, Rice Lake's Performance™ Series weight indicators/controllers are packed with power, yet simple in design. Intuitive multifunction menu keys allow navigation in any application and the NEMA Type 4X/IP69K-rated gasket effectively keeps internal components out of harm's way. Twenty time- and weight-based setpoints provide ultraresponsiveness to handle any process control requirement. For customized operation, use Rice Lake's intuitive iRite software to program functionality specific to the application. The innovative 880 and 880 Plus also accommodate a wide range of connectivity—from USB and RS-232/ RS-485 to Ethernet TCP/IP. With two different enclosure types to choose from, Rice Lake's 880 Performance Series exceeds your expectations wherever you need it.