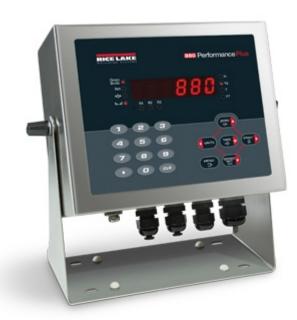

## 880\_current

880 Performance™ Series Digital Weight Indicator and Controller

Designed with the user process in mind and built for communication, Rice Lake's Performance™ Series weight indicators/controllers are packed with power, yet simple in design. Intuitive multifunction menu keys allow navigation in any application and the NEMA Type 4X/IP69K-rated gasket effectively keeps internal components out of harm's way. Twenty time- and weight-based setpoints provide ultraresponsiveness to handle any process control requirement. For customized operation, use Rice Lake's intuitive iRite software to program functionality specific to the application. The innovative 880 and 880 Plus also accommodate a wide range of connectivity—from USB and RS-232/ RS-485 to Ethernet TCP/IP. With two different enclosure types to choose from, Rice Lake's 880 Performance Series exceeds your expectations wherever you need it.