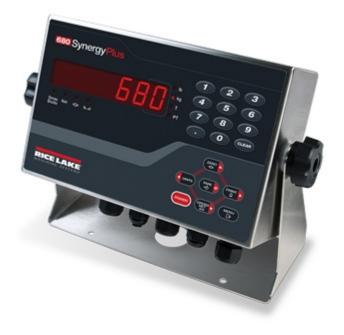

## 680 Synergy Plus Digital Weight Indicator

Rice Lake's configurable 680 Synergy Series indicator combines powerful features found in advanced instrumentation with easy-to-use functions of more basic indicators. Designed with the customer in mind, the 680 is equipped with IP69K protection rate, suitable for real-world, industrial environments. Tackle general purpose weighing, straightforward automation and a wide range of applications with the 680 Synergy Series.