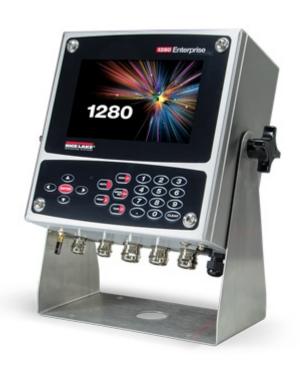

1280

1280 Enterprise™ Series Programmable Weighing Terminal

The 1280 Enterprise™ Series programmable indicator is an innovative powerhouse, delivering uncompromising speed for today's operations and expansive options for tomorrow's requirements. More than 150 built-in functions simplify programming, and customised applications are accomplished with Rice Lake's iRite® software. A leap forward in technology, the 1280 empowers your operations with limitless programmability. A highly customizable graphical user interface, the ability to power up to eight scales, and a lightning-fast Freescale i.MX6 processer take multitasking to the next level.