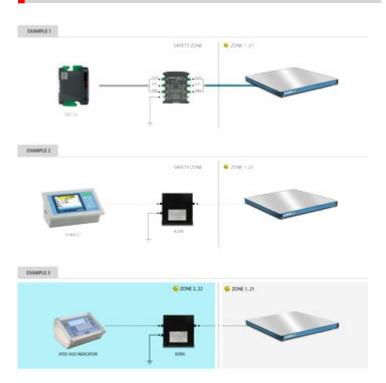

## ATEX/IECEX TRIPLE ZENER BARRIER FOR LOAD CELLS "ZBA1S"

The Zener Barrier ZBA1S is the perfect solution for the connection between a weighing terminal and a weight receiver system in the ATEX ZONE. ZBA1S integrates three barriers in one, protecting the excitation line, signal and sense. This feature makes the installation easier, especially in small spaces. This saves time and money.