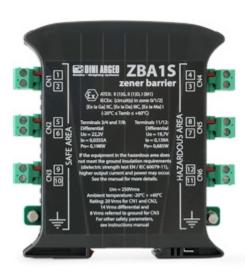

## **TECHNICAL FEATURES**

- Three channels passive zener barrier for power supply, reference and signal. Ex marking: ATEX II (1)G, II (1)D, I (M1) IECEx [circuit(s) in zone 0/1/2]
- Protection: [Ex ia Ga] IIC, [Ex ia Da] IIIC, [Ex ia Ma] I (-20 °C ≤ Tamb ≤ +60 °C)
- Equipped with 3 channels for the protection of the Signal line (CN1/CN4), the Excitation line (CN3/CN6) and the Sense line, for improved signal stability.
- "SLIM" type case, iper-compact, for DIN rail installation.
- Temperature of usage: -20°C ÷ +60°C.
- Storage temperature: -25°C ÷ +70°C
- Rating: 14Vrms differential and 8Vrms through earth for CN3 connector, 20Vrms for the CN1 & CN2
- Maximum Security Voltage(Um): 250Vrms
- Maximum Security Current (current interruption capability): 1500A
- Degree of protection: IP20
- Excitation, Signal and Sense Marking: ATEX II (1)G, II(1)D, I(M1)
- Protection: [Ex ia Ga] IIC, [Ex ia Da] IIIC, [Ex ia Ma] I (-20°C ≤ Tamb ≤ +60°C)

Please refer to the User Manual for more information.

- NOTE:
- Can connect up to 4 Load Cell of 350 Ohm.
- Combined use of one or more Zener Barriers (1) GD [Ex ia], implies that the Atex marking of the set of barriers must be upgraded (2) GD [Ex ib], as written in the EN 60079-14 normative.

### **KZBA CASE FEATURES**

- Material: ABS
- Glands: n.4, ATEX certified.
- Protection for Case + Barrier:

for gas.

- ATEX II 3(1) Ex nAa [ia Ga] IIC T4 Gc (-20°C  $\leq$  Ta  $\leq$  +50°C)

for dust:

- ATEX II 3(1)D Ex tb [ia Da] IIIC T130°C Dc IP65 (-20°C  $\leq$  Ta  $\leq$  +50°C).