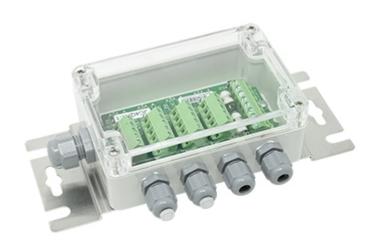

JB4

"JB4": JUNCTION BOX WITH OVERVOLTAGE PROTECTION, UP TO 4 LOAD CELLS

Simple junction box with IP67 protection and 4 inputs equipped with electronic board for junction of the signals of 2, 3 or 4 load cells. Screw terminal boards to facilitate the connection. The protection circuit protects against lightning and overvoltage. The reduced costs make it the ideal choice for static weighing systems such as silos, tanks and big containers.

## **TECHNICAL FEATURES**

- Case in ABS. Protection degree: IP67 protection degree
- Protection degree IP68 with the use of GELBOX anti condensation gel.
- Maximum input voltage: 5Vdc.Maximum input current: 700mA.
- Peak pulse current: 15kA.
- Maximum input load cell signal: 1000mV.
- Temperature effect: 50ppm/°C.
- Dimensions (lxwxh): 120x80x55mm.