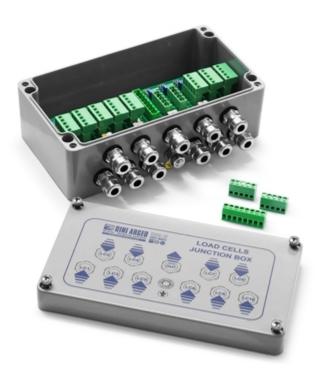

### **MAIN FEATURES**

- Bearing structure formed by reinforced steel beams.
- Sturdy load surface in very thick antislip sheet steel, which guarantees extreme rigidity with every type of vehicles.
- Anticorrosive treatments and high-resistance painting.
- Double shear-beam IP68 load cells, C3 precision class, EN45501 approved, complete of spherical selfcentering oscillating joints, for compensatin accuracy.
- The load capacity complies with the 96/53/FC Directive which defines the maximum axle load for the vehicles transiting in Europe (version for h
- Inspected trapdoors for cells maintenance.
- Reduced height (up to 370 mm from the resting surface).
- IP68 junction box, complete of 30m connection cable to the indicator.
- Dual range 3000 + 3000e CE-M approval.
- Wide range of available weight indicators and accessories.