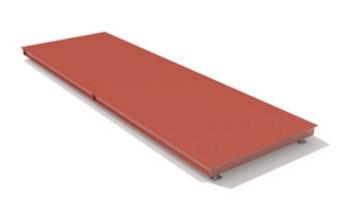

# WBSD\_KIT

"WBSA APPROVED" series MODULAR TYPE "AMERICA" WEIGHBRIDGES

Modular new generation weighbridges, for installation flush floor to the road surface. Suitable in industrial, agricultural, and commercial fields. The standard version is fitted with CE-M 3000+3000e APPROVAL.

### **MAIN FEATURES**

- Bearing structure formed by reinforced steel beams.
- Sturdy load surface in very thick antislip sheet steel, which guarantees extreme rigidity with every type of vehicles.
- Anticorrosive treatments and high-resistance painting.
- Double shear-beam IP68 load cells, C3 precision class, EN45501 approved, complete of spherical selfcentering oscillating joints, for compensatin accuracy.
- The load capacity complies with the 96/53/FC Directive which defines the maximum axle load for the vehicles transiting in Europe (version for h
- Inspected trapdoors for cells maintenance.
- Reduced height (up to 370 mm from the resting surface).
- IP68 junction box, complete of 30m connection cable to the indicator.
- Dual range 3000 + 3000e CE-M approval.
- Wide range of available weight indicators and accessories.

## VERSIONS

| Available versions |        |                  |              |             |
|--------------------|--------|------------------|--------------|-------------|
| Codice             | Classe | l x w x h<br>(m) | N° celle     | Max<br>(kg) |
| WBS9-RCPTD-C4      | C4     | 9 x 3 x 0,37     | 6 x 30000kg  | 50000       |
| WBS14-RCPTD-C4     | C4     | 13,5 x 3 x 0,37  | 8 x 30000kg  | 60000       |
| WBS18-RCPTD-C4     | C4     | 18 x 3 x 0,37    | 10 x 30000kg | 60000       |