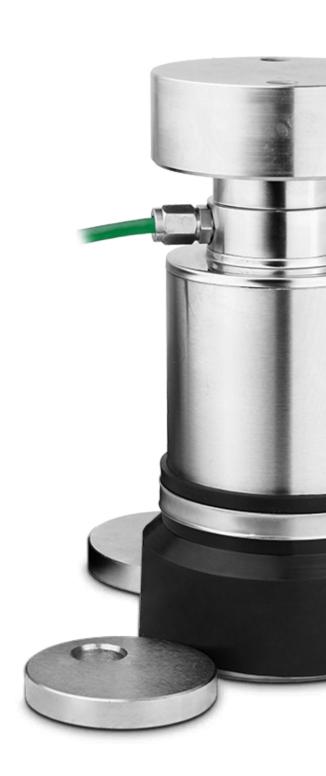

### **MAIN FEATURES**

- Bearing structure formed by reinforced steel beams.
- Sturdy load surface in very thick antislip sheet steel, which guarantees extreme rigidity with every type of vehicles.
- Anticorrosive treatments and high-resistance painting.
- Double shear-beam IP68 load cells, C3 precision class, EN45501 approved, complete of spherical selfcentering oscillating joints, for compensatin accuracy.
- The load capacity complies with the 96/53/FC Directive which defines the maximum axle load for the vehicles transiting in Europe (version for h
- Inspected trapdoors for cells maintenance.
- Reduced height (up to 370 mm from the resting surface).
- IP68 junction box, complete of 30m connection cable to the indicator.
- Dual range 3000 + 3000e CE-M approval.
- Wide range of available weight indicators and accessories.