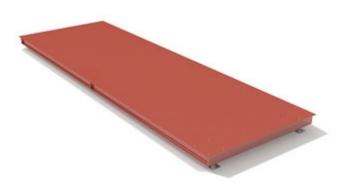

#### MAIN FEATURES

- Bearing structure formed by reinforced steel beams.
- Sturdy load surface in very thick antislip sheet steel, which guarantees extreme rigidity with every type of vehicles.
- Anticorrosive treatments and high-resistance painting.
- Double shear-beam IP68 load cells, C3 precision class, EN45501 approved, complete of spherical selfcentering oscillating joints, for compensating the thermal expansions, guaranteeing safe weighs and long term accuracy.
- The load capacity complies with the <u>96/53/EC Directive</u> which defines the maximum axle load for the vehicles transiting in Europe (version for higher loads is available upon request).
- Inspected trapdoors for cells maintenance.
- Reduced height (up to 370 mm from the resting surface).
- IP68 junction box, complete of 30m connection cable to the indicator.
- Dual range 3000 + 3000e CE-M approval.
- Wide range of available weight indicators and accessories.