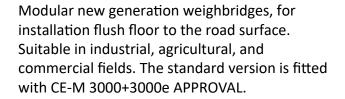

# "WBSA APPROVED" series MODULAR TYPE "AMERICA" WEIGHBRIDGES

The best solution for advanced industrial applications

#### MAIN FEATURES

- Bearing structure formed by reinforced steel beams.
- Sturdy load surface in very thick antislip sheet steel, which guarantees extreme rigidity with every type of vehicles.
- Anticorrosive treatments and high-resistance painting.
- Double shear-beam IP68 load cells, C3 precision class, EN45501 approved, complete of spherical selfcentering oscillating joints, for compensating the thermal expansions, guaranteeing safe weighs and long term accuracy.
- The load capacity complies with the <u>96/53/EC Directive</u> which defines the maximum axle load for the vehicles transiting in Europe (version for higher loads is available upon request).
- Inspected trapdoors for cells maintenance.
- Reduced height (up to 370 mm from the resting surface).
- IP68 junction box, complete of 30m connection cable to the indicator.
- Dual range 3000 + 3000e CE-M approval.
- Wide range of available weight indicators and accessories.

#### **OPTIONS AND ACCESSORIES**

- Angles' kit for flush floor installation.
- 3GD and 2GD ATEX versions upon request.

RSBT