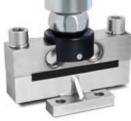

#### MAIN FEATURES

- Bearing structure formed by reinforced steel beams.
- Sturdy load surface in very thick antislip sheet steel, which guarantees extreme rigidity with every type of vehicles.
- Anticorrosive treatments and high-resistance painting.
- Double shear-beam IP68 load cells, C3 precision class, EN45501 approved, complete of spherical selfcentering oscillating joints, for compensating the thermal expansions, guaranteeing safe weighs and long term accuracy.
- The load capacity complies with the <u>96/53/EC Directive</u> which defines the maximum axle load for the vehicles transiting in Europe (version for higher loads is available upon request).
- Inspected trapdoors for cells maintenance.
- Reduced height (up to 370 mm from the resting surface).
- IP68 junction box, complete of 30m connection cable to the indicator.
- Dual range 3000 + 3000e CE-M approval.
- Wide range of available weight indicators and accessories.

### DETAIL 2