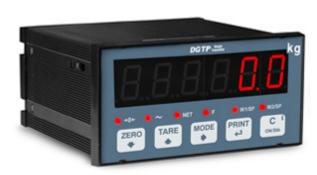

# DGTPF\_OLD20200810

"DGTPF": MICROCONTROLLER FOR INDUSTRIAL DOSAGE SYSTEMS

High performing microcontroller for panel mounting; through simple programming of the parameters, it offers the possibility to manage single product dosage systems in loading or in unloading, or multiproduct dosages and mixtures.

### **MAIN FEATURES**

- Easy to use 5-key waterproof keyboard.
- Highly efficient red LED display with 6 20-mm digits and 6 LEDs for showing active functions.
- Case for panel mounting. Dimensions: 143,5 x 72 x 129mm(lxhxw). Drill template: 136,5 x 67,5 x 140mm (lxhxw).
- A/D 24-bit sigma-delta conversion with 4 channels, up to 400 conv./sec. autoselect.
- Management of a weighing system from 1 to 4 channels (cells) with digital equalization.
- Connectable with up to 16 analogue load cells with 350 Ohm input resistance.
- Up to 1.000.000 displayable divisions with internal resolution up to 3.000.000 points.
- Calibration, Set-Up parameters, configurable from keyboard or PC with Dinitools.
- Up to 8 signal linearization points with DINITOOLS (3 from keypad).
- Time Date.
- Memory back-up for recording dosage data in case it's accidentally turned off.
- Printing the dosage and consumption data.
- From 12 Vdc to 24 Vdc power supply.