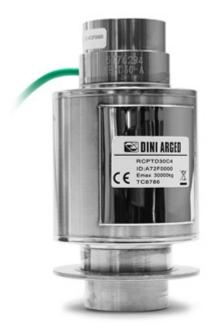

# RCPTD

### DINI ARGEO DIGITAL COLUMN LOAD CELL "RCPTD" SERIES

Digital <u>column load cells</u> ideal for approved CE-M weighbridges or silos and tanks.

CAPACITIES (kg): 30000.

OIML R60. C4 precision class.

Special alloy steel body with **STAINLESS** steel external casing; manufactured with laser solderings. **IP68** protection.

#### **MAIN FEATURES**

- AVAILABLE FOR 3590E TOUCH SCREEN INDICATOR.
- C4 PRECISION CLASS.
- SPECIAL ALLOY STEEL BODY with STAINLESS STEEL EXTERNAL CASING; LASER SOLDERINGS.
- IP68 PROTECTION RATING.
- CAPACITY 30000Kg.
- SHIELDED 20m CONNECTION CABLE.
- TEST CERTIFICATE AVAILABLE UPON REQUEST.
- APPROVED WITH 3590 TOUCH SCREEN INDICATOR FOR LEGAL-FOR-TRADE WEIGHING SYSTEMS.
- FITTED WITH SELF-ALIGNED ARTICULATED JOINTS, SELF-CENTERING PLATES AND PROTECTION WASHER.