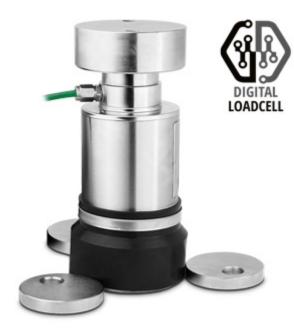

#### **MAIN FEATURES**

- AVAILABLE FOR 3590E TOUCH SCREEN INDICATOR.
- C4 PRECISION CLASS.
- SPECIAL ALLOY STEEL BODY with STAINLESS STEEL EXTERNAL CASING; LASER SOLDERINGS.
- IP68 PROTECTION RATING.
- CAPACITY 30000Kg.
- SHIELDED 20m CONNECTION CABLE.
- TEST CERTIFICATE AVAILABLE UPON REQUEST.
- APPROVED WITH 3590 TOUCH SCREEN INDICATOR FOR LEGAL-FOR-TRADE WEIGHING SYSTEMS.
- FITTED WITH SELF-ALIGNED ARTICULATED JOINTS, SELF-CENTERING PLATES AND PROTECTION WASHER.

Technical drawing in mm.

Assembly kit for RCPTDx0C3NC cells.