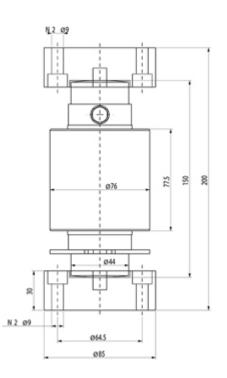

Technical drawing in mm.

Assembly kit for RCPTDx0C3NC cells.

### DETAIL 3

DETAIL 4

2

Technical drawing in mm with assembly kit.