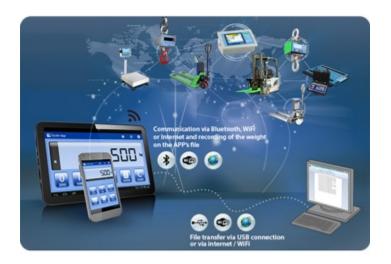

## **BENEFITS**

- Remote weighing operations, without touching the scale, for use in harsh industrial environments or unreachable weighing systems (dynamometers, wall indicators, forks, etc.).
- Net, gross and tare weight reading.
- Weight zeroing, semi-automatic tare, manual tare and tare database (up to 6).
- Entering texts/identification codes for each weigh.
- Saving weighs and on-line sharing in the form of editable text.
- Management of approved scales.
- Monitoring the weighing system, with the possibility of connecting to a different system at a time.
- Communication with the scale through INTERNET via VPN connection to the company network, and to the scale connected to the network via WiFi module.