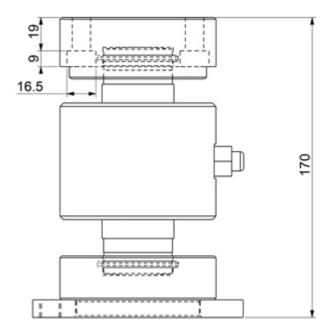

ined error of Full Scale Output: ± 0,017%
- Operating temperature range: -20°C/+60°C
- Power supply voltage from 7,5 to 16 VDC
- Conversion: 24 bit
- RS485 connection.
- Safe overload: 150% F.S.
- 6-pole armoured cable.

#### **EXTRAS AVAILABLE**

Assembly kit.

## **WIRING CODE**

• Wiring code of the standard cable colours.

| RCD cell c    | onnections      |  |
|---------------|-----------------|--|
| <u>Colour</u> | <u>Function</u> |  |
| Input         |                 |  |
| WHITE         | INPUT +         |  |
| BROWN         | INPUT -         |  |
| Input signal  |                 |  |
| GREY          | A+              |  |
| PINK          | B-              |  |
| Output signal |                 |  |
| GREEN         | A+              |  |
| YELLOW        | B-              |  |





Technical drawing in mm, with KRCA kit.

## VERSIONS

| Available versions |       |
|--------------------|-------|
|                    | Max   |
| Codice             | (kg)  |
| RCD30C4            | 30000 |
| RCD40C4            | 40000 |





DINI ARGEO FRANCE sarl France DINI ARGEO GMBH Germany

DINI ARGEO UK Ltd United Kingdom DINI ARGEO WEIGHING INSTRUMENTS Ltd China DINI ARGEO OCEANIA Australia



#### **COMPANY HEADQUARTERS**

Via Della Fisica, 20 41042 Spezzano di Fiorano Modena - Italy Tel. +39.0536 843418

#### SERVICE ASSISTANCE

Via Dell'Elettronica, 15 41042 Spezzano di Fiorano Modena - Italy Tel. +39.0536 921784

| - |                                        |
|---|----------------------------------------|
|   |                                        |
|   |