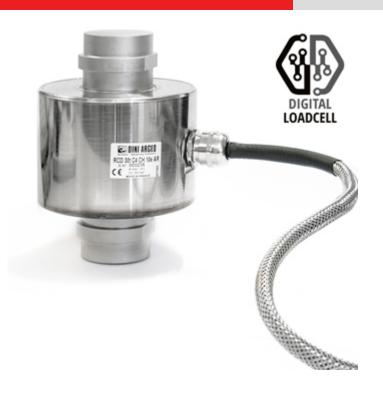

## "RCD" SERIES COLUMN LOAD CELLS

Digital version of compression load cells, 4000 divisions, ideal for CE-M approved weighbridges, tanks, silos, etc. Manufactured in STAINLESS STEEL, with IP68 protection, fitted with "anti rat" armoured cable.

CAPACITIES (kg): 30000.

OIML R60. C4 precision class.

Stainless steel. IP68 protection.

The best solution for advanced industrial applications

#### **MAIN FEATURES**

- C4 PRECISION CLASS.
- MANUFACTURED IN STAINLESS STEEL.
- IP68 PROTECTION.
- 30.000/40000 kg CAPACITY
- SOURGE ARRESTERS' EQUIPPED
- "ANTI RAT" 15 m ARMOURED CABLE.
- TEST CERTIFICATE AVAILABLE UPON REQUEST.