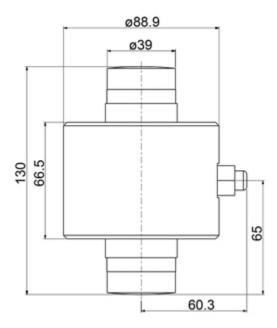

mbined error of Full Scale Output: ± 0,017%
- Operating temperature range: -20°C/+60°C
- Power supply voltage from 7,5 to 16 VDC
- Conversion: 24 bit
- RS485 connection.
- Safe overload: 150% F.S.
- 6-pole armoured cable.

#### **EXTRAS AVAILABLE**

Assembly kit.

## **WIRING CODE**

• Wiring code of the standard cable colours.

| RCD cell c    | onnections      |  |
|---------------|-----------------|--|
| <u>Colour</u> | <u>Function</u> |  |
| Input         |                 |  |
| WHITE         | INPUT +         |  |
| BROWN         | INPUT -         |  |
| Input signal  |                 |  |
| GREY          | A+              |  |
| PINK          | B-              |  |
| Output signal |                 |  |
| GREEN         | A+              |  |
| YELLOW        | B-              |  |





Technical drawing in mm, with KRCA kit.

## VERSIONS

| Available versions |       |
|--------------------|-------|
|                    | Max   |
| Codice             | (kg)  |
| RCD30C4            | 30000 |
| RCD40C4            | 40000 |





DINI ARGEO FRANCE sarl France DINI ARGEO GMBH Germany

DINI ARGEO UK Ltd United Kingdom DINI ARGEO WEIGHING INSTRUMENTS Ltd China DINI ARGEO OCEANIA Australia



#### **COMPANY HEADQUARTERS**

Via Della Fisica, 20 41042 Spezzano di Fiorano Modena - Italy Tel. +39.0536 843418

#### SERVICE ASSISTANCE

Via Dell'Elettronica, 15 41042 Spezzano di Fiorano Modena - Italy Tel. +39.0536 921784

| - |                                        |
|---|----------------------------------------|
|   |                                        |
|   |