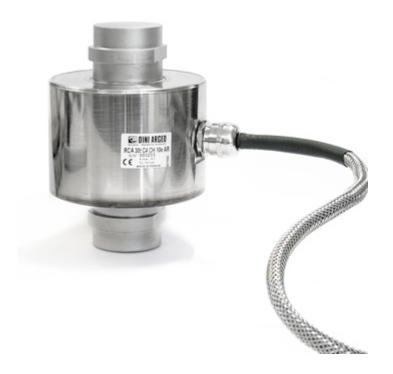

## "RCA" SERIES COLUMN LOAD CELLS

Analogue version of compression load cells, ideal for CE-M approved weighbridges, tanks, silos, etc. Manufactured in STAINLESS STEEL, IP68 protection, 4000 divisions, fitted with "anti rat" armoured cable.

CAPACITIES (kg): 30000.

OIML R60. C4 precision class.

Load cells with stainless steel body. Degree of protection IP68.

20m Armored Anti-Rat Cable, with standard Stainless Steel Armor.

Standard integrated surge arresters

Special cell height, only 130mm.

The best solution for advanced industrial applications