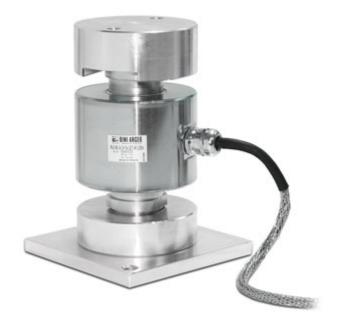

0%

#### **ATEX Version**

 The CCATEX certificate makes the load cell suitable for use in hazardous areas with protection methods according to: ATEX II 1G Ex ia IIC T6 (Ta -20÷+40°C) TX (Ta -20÷+65°C) Ga ATEX II 1D Ex ta IIIC TX°C (Ta -20÷+40°C) TX°C (Ta -20÷+65°C) Da IP65.

The certificate includes the manual and the ATEX CE conformity declaration (available in EN, DE, FR, and IT).

• IMPORTANT: the certificate refers to the single load cell. For systems with more load cells, it is necessary to order one certificate for each load cell.

| Wiring Code   |                 |
|---------------|-----------------|
| <u>Colour</u> | <u>Function</u> |
| WHITE         | OUTPUT +        |
| RED           | INPUT +         |
| YELLOW        | OUTPUT -        |
| BLUE          | INPUT -         |





Technical drawing in mm, with KRCA kit.

## DETAIL 3









DINI ARGEO FRANCE sarl France DINI ARGEO GMBH Germany DINI ARGEO UK Ltd United Kingdom DINI ARGEO WEIGHING INSTRUMENTS Ltd China DINI ARGEO OCEANIA Australia



#### COMPANY HEADQUARTERS

Via Della Fisica, 20 41042 Spezzano di Fiorano Modena - Italy Tel. +39.0536 843418

#### SERVICE ASSISTANCE

Via Dell'Elettronica, 15 41042 Spezzano di Fiorano Modena - Italy Tel. +39.0536 921784 SALES AND TECHNICAL ASSISTANCE SERVICE

.....

All the specifications and images can be subject to variations and upgrades without prior notice.