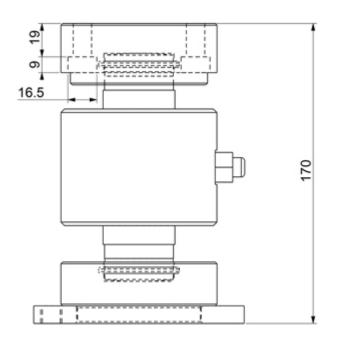

the load cell suitable for use in hazardous areas with protection methods according to: ATEX II 1G Ex ia IIC T6 (Ta -20÷+40°C) TX (Ta -20÷+65°C) Ga ATEX II 1D Ex ta IIIC TX°C (Ta -20÷+40°C) TX°C (Ta -20÷+65°C) Da IP65.

The certificate includes the manual and the ATEX CE conformity declaration (available in EN, DE, FR, and IT).

• IMPORTANT: the certificate refers to the single load cell. For systems with more load cells, it is necessary to order one certificate for each load cell.

| Wiring Code   |                 |
|---------------|-----------------|
| <u>Colour</u> | <u>Function</u> |
| WHITE         | OUTPUT +        |
| RED           | INPUT +         |
| YELLOW        | OUTPUT -        |
| BLUE          | INPUT -         |





Technical drawing in mm, with KRCA kit.

## DETAIL 3









DINI ARGEO FRANCE sarl France DINI ARGEO GMBH Germany DINI ARGEO UK Ltd United Kingdom DINI ARGEO WEIGHING INSTRUMENTS Ltd China DINI ARGEO OCEANIA Australia



#### COMPANY HEADQUARTERS

Via Della Fisica, 20 41042 Spezzano di Fiorano Modena - Italy Tel. +39.0536 843418

#### SERVICE ASSISTANCE

Via Dell'Elettronica, 15 41042 Spezzano di Fiorano Modena - Italy Tel. +39.0536 921784 SALES AND TECHNICAL ASSISTANCE SERVICE

.....

All the specifications and images can be subject to variations and upgrades without prior notice.