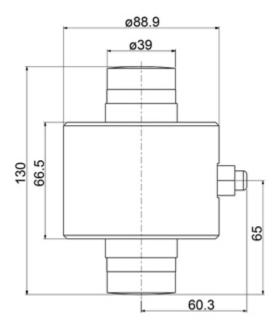

150%

#### **ATEX Version**

 The CCATEX certificate makes the load cell suitable for use in hazardous areas with protection methods according to: ATEX II 1G Ex ia IIC T6 (Ta -20÷+40°C) TX (Ta -20÷+65°C) Ga ATEX II 1D Ex ta IIIC TX°C (Ta -20÷+40°C) TX°C (Ta -20÷+65°C) Da IP65.

The certificate includes the manual and the ATEX CE conformity declaration (available in EN, DE, FR, and IT).

• IMPORTANT: the certificate refers to the single load cell. For systems with more load cells, it is necessary to order one certificate for each load cell.

| Wiring Code   |                 |
|---------------|-----------------|
| <u>Colour</u> | <u>Function</u> |
| WHITE         | OUTPUT +        |
| RED           | INPUT +         |
| YELLOW        | OUTPUT -        |
| BLUE          | INPUT -         |





Technical drawing in mm, with KRCA kit.

## DETAIL 3









DINI ARGEO FRANCE sarl France DINI ARGEO GMBH Germany DINI ARGEO UK Ltd United Kingdom DINI ARGEO WEIGHING INSTRUMENTS Ltd China DINI ARGEO OCEANIA Australia



#### COMPANY HEADQUARTERS

Via Della Fisica, 20 41042 Spezzano di Fiorano Modena - Italy Tel. +39.0536 843418

#### SERVICE ASSISTANCE

Via Dell'Elettronica, 15 41042 Spezzano di Fiorano Modena - Italy Tel. +39.0536 921784 SALES AND TECHNICAL ASSISTANCE SERVICE

.....

All the specifications and images can be subject to variations and upgrades without prior notice.