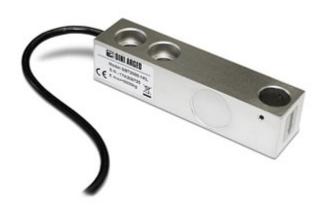

# SBT500-2000

"SBT" SERIES SHEAR BEAM NICKEL-PLATED LOAD CELLS, from 500kg to 2000kg

Dini Argeo nickel-plated approved load cells. The measures are compatible with the main shear beam load cells present on the market. They are suitable for creating CE-M approved scales with 4 load cells or for weighing conveyors, tanks and hoppers, thanks to their accessories.

### **MAIN FEATURES**

- C3 PRECISION CLASS
- NICKEL-PLATED CONSTRUCTION
- POTTED SEAL, IP67 PROTECTION
- MAX. CAPACITIES FROM 500 TO 2000 kg
- SHIELDED CONNECTION CABLE
- TEST CERTIFICATE AVAILABLE UPON REQUEST