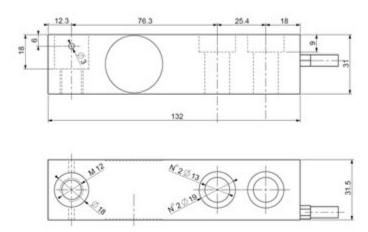

## **DIMENSIONS - DECODING STANDARD CABLE**

• NOTE: dimensions in mm

• Decoding of the standard cable colours

| Colour | Function |
|--------|----------|
|        | SHIELD   |
| YELLOW | OUTPUT + |
| GREY   | SENSE +  |
| BROWN  | INPUT +  |
| WHITE  | OUTPUT - |
| GREEN  | INPUT -  |
| PINK   | SENSE -  |