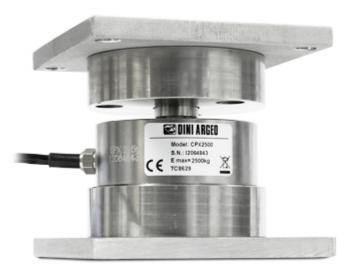

# ELGO

Mounting kits in STAINLESS steel "ELGO" series, for CPX compression load cells

Thanks to the ELGO modular kit, it is possible to quickly install CPX compression <u>load cells</u>, up to 12.500kg for weighing of silos, tanks, or different kinds of structures, containing installation costs. Built in STAINLESS steel and extremely simple to clean, ELGO is ideal for weighing in environments which are hostile, or that have high hygiene requirements. ATEX certification II 2GD c IIC T6 85°C.

### **MODULAR KIT: TECHNICAL FEATURES**

- Compatible with CPX load cells up to 12,500kg.
- Square stainless steel plate, for fixing directly to the load cells or to the circular plates.
- Stainless steel multifunctional circular plates, designed to reach the desired height, and for the slot and locking of the load cell.
- Stainless steel load button, to combine with ELGOC for simple systems, with dummy load cells.
- Self-centring system for optimal weighing performances.
- $\bullet\,$  Compensation system of the expansion on the transverse axial, +/- 2,5mm.
- The ELGO kit does not avoid overturns, nor protect against overloads/lateral forces.