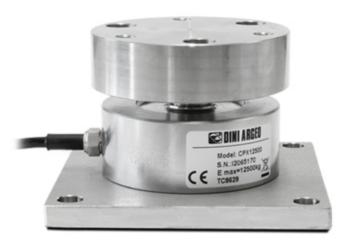

# ELGO

Mounting kits in STAINLESS steel "ELGO" series, for CPX compression load cells

Thanks to the ELGO modular kit, it is possible to quickly install CPX compression <u>load cells</u>, up to 12.500kg for weighing of silos, tanks, or different kinds of structures, containing installation costs. Built in STAINLESS steel and extremely simple to clean, ELGO is ideal for weighing in environments which are hostile, or that have high hygiene requirements. ATEX certification II 2GD c IIC T6 85°C.

### **MODULAR KIT: TECHNICAL FEATURES**

- Compatible with CPX load cells up to 12,500kg.
- Square stainless steel plate, for fixing directly to the load cells or to the circular plates.
- Stainless steel multifunctional circular plates, designed to reach the desired height, and for the slot and locking of the load cell.
- Stainless steel load button, to combine with ELGOC for simple systems, with dummy load cells.
- Self-centring system for optimal weighing performances.
- $\bullet\,$  Compensation system of the expansion on the transverse axial, +/- 2,5mm.
- The ELGO kit does not avoid overturns, nor protect against overloads/lateral forces.