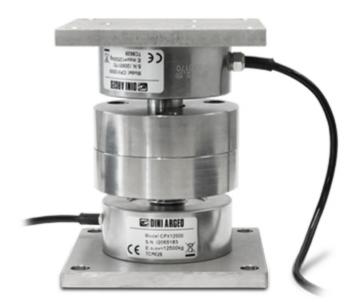

#### **MODULAR KIT: ADVANTAGES**

- Adapt the kit's height to the structure to be weighed.
- Choose the ideal position for the load cell, lifting it from the ground in order to avoid dust and rubble.
- Choose the ideal installation direction of the cell (standard or turned upside down), according to the application.
- Create double cell systems, doubling the reliability of the weighing system.

### **MODULAR KIT: TECHNICAL FEATURES**

- Compatible with CPX load cells up to 12,500kg.
- Square stainless steel plate, for fixing directly to the load cells or to the circular plates.
- Stainless steel multifunctional circular plates, designed to reach the desired height, and for the slot and locking of the load cell.
- Stainless steel load button, to combine with ELGOC for simple systems, with dummy load cells.
- Self-centring system for optimal weighing performances.
- $\bullet\,$  Compensation system of the expansion on the transverse axial, +/- 2,5mm.
- The ELGO kit does not avoid overturns, nor protect against overloads/lateral forces.