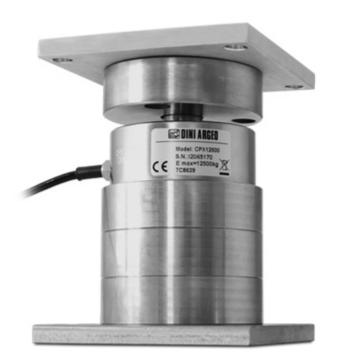

# ELGO

Mounting kits in STAINLESS steel "ELGO" series, for CPX compression load cells

Thanks to the ELGO modular kit, it is possible to quickly install CPX compression <u>load cells</u>, up to 12.500kg for weighing of silos, tanks, or different kinds of structures, containing installation costs. Built in STAINLESS steel and extremely simple to clean, ELGO is ideal for weighing in environments which are hostile, or that have high hygiene requirements. ATEX certification II 2GD c IIC T6 85°C.

### **MODULAR KIT: TECHNICAL FEATURES**

- Compatible with CPX load cells up to 12,500kg.
- Square stainless steel plate, for fixing directly to the load cells or to the circular plates.
- Stainless steel multifunctional circular plates, designed to reach the desired height, and for the slot and locking of the load cell.
- Stainless steel load button, to combine with ELGOC for simple systems, with dummy load cells.
- Self-centring system for optimal weighing performances.
- $\bullet\,$  Compensation system of the expansion on the transverse axial, +/- 2,5mm.
- The ELGO kit does not avoid overturns, nor protect against overloads/lateral forces.