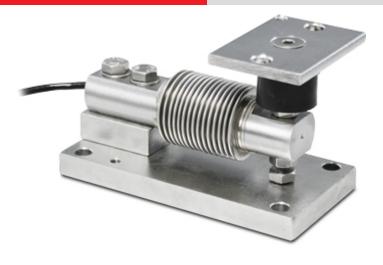

# **KFXDN**

Mounting kits series "KFXDN" in STAINLESS steel for FXC/FXD BENDING BEAM load cells

Mounting kits for FXC and FXD series bending beam cells up to 500kg (load cell not included), suitable for weighing belts, hoppers, tanks and mixers with small or medium size.

### **ADVANTAGES:**

- Body in STAINLESS steel AISI 304.
- Easy and fast assembly.
- Upper plate with antivibration joint.
- ATEX version available for zones 1&21, 2&22.

## **MAIN FEATURES**

- MANUFACTURED IN STAINLESS STEEL
- SAFETY LOCK FOR THE TRANSPORT
- FITTED WITH AN ARTICULATED JOINT FOR THE VIBRATION ABSORPTION AND THE EXPANSIONS COMPENSATION

DINI ARGEO FRANCE sarl France DINI ARGEO GMBH Germany