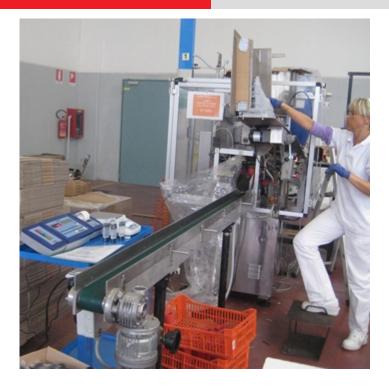

#### Products

• DLW Series Automated Weighing for Weight Checking: The DLW Series automated weighing system for weight checking is compact, reliable and accurate. Integrate with production or shipping conveyor lines for a weight check, guaranteeing the quantity of outgoing products.