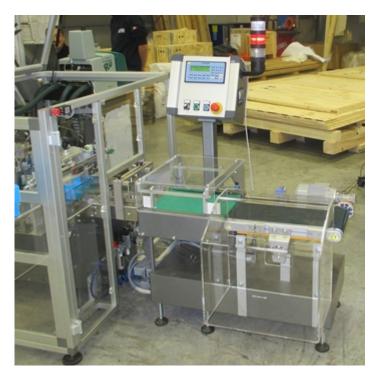

ries Automated Weighing for Weight Checking: The DLW Series automated weighing system for weight checking is compact, reliable and accurate. Integrate with production or shipping conveyor lines for a weight check, guaranteeing the quantity of outgoing products.

#### Our network of specialised partners

• The solutions shown in the examples have been carried out by our network of specialised partners worldwide.

We thank the companies that own the photographic material for having granted permission for its use, as well as for their competence and professionalism.

If you are interested in receiving more information, do not hesitate to contact us: we will be able to advise you relating to the solution you are looking for, together with our nearest local partner.

## DETAIL 1



# DETAIL 2



# DETAIL 3







DINI ARGEO FRANCE sarl France DINI ARGEO GMBH Germany DINI ARGEO UK Ltd United Kingdom DINI ARGEO WEIGHING INSTRUMENTS Ltd China DINI ARGEO OCEANIA Australia



### COMPANY HEADQUARTERS

Via Della Fisica, 20 41042 Spezzano di Fiorano Modena - Italy Tel. +39.0536 843418

#### SERVICE ASSISTANCE

Via Dell'Elettronica, 15 41042 Spezzano di Fiorano Modena - Italy Tel. +39.0536 921784 SALES AND TECHNICAL ASSISTANCE SERVICE

.....

All the specifications and images can be subject to variations and upgrades without prior notice.