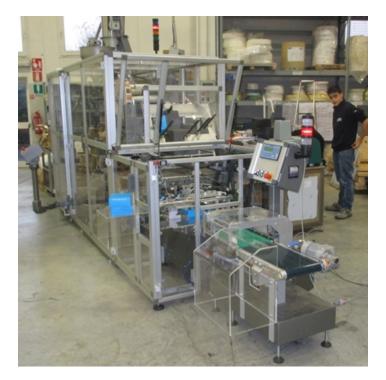

ucts

• DLW Series Automated Weighing for Weight Checking: The DLW Series automated weighing system for weight checking is compact, reliable and accurate. Integrate with production or shipping conveyor lines for a weight check, guaranteeing the quantity of outgoing products.

#### Our network of specialised partners

• The solutions shown in the examples have been carried out by our network of specialised partners worldwide.

We thank the companies that own the photographic material for having granted permission for its use, as well as for their competence and professionalism.

If you are interested in receiving more information, do not hesitate to contact us: we will be able to advise you relating to the solution you are looking for, together with our nearest local partner.

## DETAIL 1



# DETAIL 2



# DETAIL 3







DINI ARGEO FRANCE sarl France DINI ARGEO GMBH Germany DINI ARGEO UK Ltd United Kingdom DINI ARGEO WEIGHING INSTRUMENTS Ltd China DINI ARGEO OCEANIA Australia



### COMPANY HEADQUARTERS

Via Della Fisica, 20 41042 Spezzano di Fiorano Modena - Italy Tel. +39.0536 843418

#### SERVICE ASSISTANCE

Via Dell'Elettronica, 15 41042 Spezzano di Fiorano Modena - Italy Tel. +39.0536 921784 SALES AND TECHNICAL ASSISTANCE SERVICE

.....

All the specifications and images can be subject to variations and upgrades without prior notice.