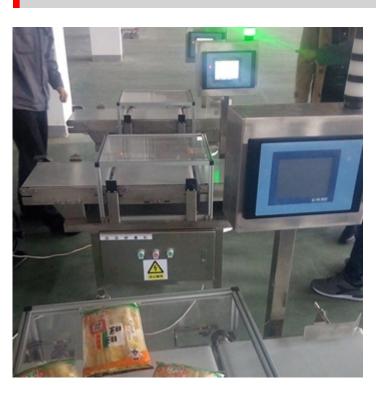

#### **Products**

 DLW Series Automated Weighing for Weight Checking: The DLW Series automated weighing system for weight checking is compact, reliable and accurate. Integrate with production or shipping conveyor lines for a weight check, guaranteeing the quantity of outgoing products.