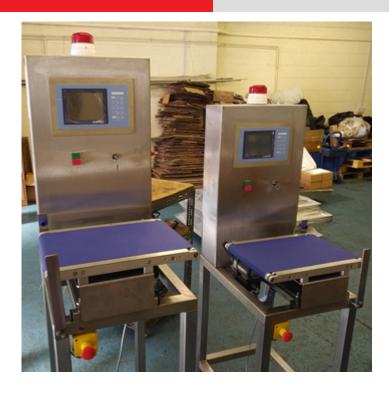

#### **Products**

 DLW Series Automated Weighing for Weight Checking: The DLW Series automated weighing system for weight checking is compact, reliable and accurate. Integrate with production or shipping conveyor lines for a weight check, guaranteeing the quantity of outgoing products.