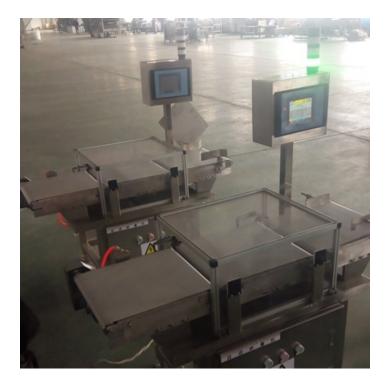

#### **Products**

 DLW Series Automated Weighing for Weight Checking: The DLW Series automated weighing system for weight checking is compact, reliable and accurate. Integrate with production or shipping conveyor lines for a weight check, guaranteeing the quantity of outgoing products.