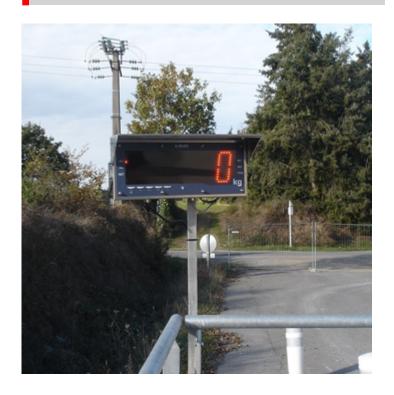

## **Our solutions**

 Dini Argeo offers a wide range of weight indicators and repeaters featuring a bright, large display, ideal for displaying weight outdoors and from long distances.

Available options include ATEX-certified models approved for use in Zones 2 and 22.

## **Products**

- DFW and DGT Series Repeaters: The DFW and DGT Series indicators can be used as weight repeaters in combination with the optional MSTSLV program, designed for using the indicator as both a UNIVERSAL weight repeater and a MULTI-SCALE repeater (MASTER).
- GLR100 Alphanumeric Repeater: The GLR100 is an alphanumeric graphic repeater with a high luminosity, LED matrix for displaying weight and operational messages. Display weight with large digits or customizable operational messages with an applicable indicator.
- DGT603GD: Maxi Goliah Weight Indicator-Repeater for Hazardous Areas: Ideal for use in hazardous environments, the DGT603GD is fitted
  with a bright, LED matrix display and IP68 stainless steel case. Approved for use in multiple ATEX areas.