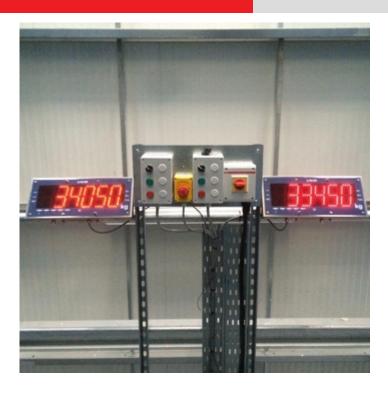

## **Our solutions**

 Dini Argeo offers a wide range of weight indicators and repeaters featuring a bright, large display, ideal for displaying weight outdoors and from long distances.

Available options include ATEX-certified models approved for use in Zones 2 and 22.

## **Products**

- DFW and DGT Series Repeaters: The DFW and DGT Series indicators can be used as weight repeaters in combination with the optional MSTSLV program, designed for using the indicator as both a UNIVERSAL weight repeater and a MULTI-SCALE repeater (MASTER).
- GLR100 Alphanumeric Repeater: The GLR100 is an alphanumeric graphic repeater with a high luminosity, LED matrix for displaying weight and operational messages. Display weight with large digits or customizable operational messages with an applicable indicator.
- DGT603GD: Maxi Goliah Weight Indicator-Repeater for Hazardous Areas: Ideal for use in hazardous environments, the DGT603GD is fitted
  with a bright, LED matrix display and IP68 stainless steel case. Approved for use in multiple ATEX areas.