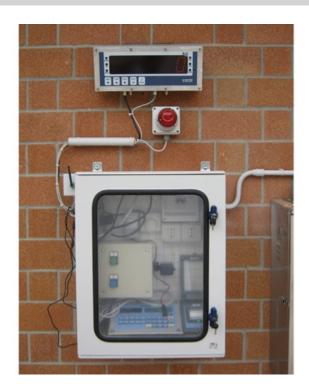

## **Our solutions**

 Dini Argeo offers a wide range of weight indicators and repeaters featuring a bright, large display, ideal for displaying weight outdoors and from long distances.

Available options include ATEX-certified models approved for use in Zones 2 and 22.

## **Products**

- DFW and DGT Series Repeaters: The DFW and DGT Series indicators can be used as weight repeaters in combination with the optional MSTSLV program, designed for using the indicator as both a UNIVERSAL weight repeater and a MULTI-SCALE repeater (MASTER).
- GLR100 Alphanumeric Repeater: The GLR100 is an alphanumeric graphic repeater with a high luminosity, LED matrix for displaying weight and operational messages. Display weight with large digits or customizable operational messages with an applicable indicator.
- DGT603GD: Maxi Goliah Weight Indicator-Repeater for Hazardous Areas: Ideal for use in hazardous environments, the DGT603GD is fitted
  with a bright, LED matrix display and IP68 stainless steel case. Approved for use in multiple ATEX areas.