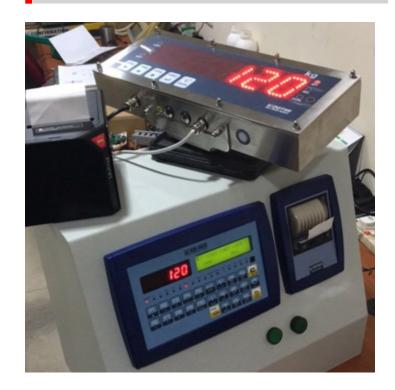

### **Products**

- DFW and DGT Series Repeaters: The DFW and DGT Series indicators can be used as weight repeaters in combination with the optional MSTSLV program, designed for using the indicator as both a UNIVERSAL weight repeater and a MULTI-SCALE repeater (MASTER).
- GLR100 Alphanumeric Repeater: The GLR100 is an alphanumeric graphic repeater with a high luminosity, LED matrix for displaying weight and operational messages. Display weight with large digits or customizable operational messages with an applicable indicator.
- DGT603GD: Maxi Goliah Weight Indicator-Repeater for Hazardous Areas: Ideal for use in hazardous environments, the DGT603GD is fitted
  with a bright, LED matrix display and IP68 stainless steel case. Approved for use in multiple ATEX areas.