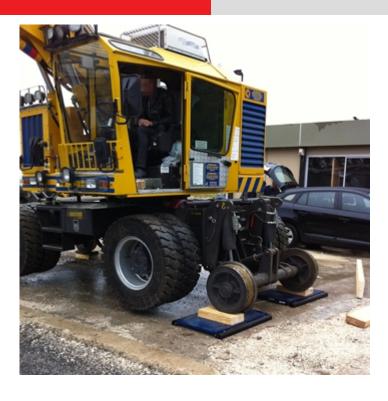

## Portable wheel and axle weighing platforms

Dini Argeo WWS wheel weighing platforms are made with durable, high-quality material, and have been a reference point for mobile vehicle weighing for over a decade.

WWS platforms, designed and built entirely in Italy, are ideal for weighing road vehicles, containers, aeroplanes, and bulky items with multiple support points, saving space and time. Designed and built entirely in Italy, some Dini Argeo WWS wheel weighing platforms are available with type approval for use in connection with third parties.

#### **Products**

- WWS Series Wheel Weighing Platforms: WWS Series wheel weighing platforms are designed to accommodate vehicles of all sizes. Create a weigh station using the accurate and sturdy WWS Series wheel weighing platforms, with options for handles on both sides and dynamic weighing.
- RWSCP Platform for Dynamic Axle Weighing: The RWSCP axle weighing platform allows users to calculate the weight of a vehicle in transit, summing the various axles and weighing dynamically. This axle weighing platform is ideal for a flush floor installation.
- WWSK Series Mobile Axle Weighing Kit: Designed for manual static weighing of axles, the WWSK Series mobile axle weighing kit features two WWS portable wheel weighing platforms, a 3590ETKR touchscreen weight indicator and an integrated printer.