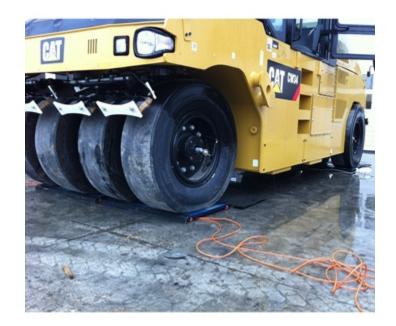

## Portable wheel and axle weighing platforms

Dini Argeo WWS wheel weighing platforms are made with durable, high-quality material, and have been a reference point for mobile vehicle weighing for over a decade.

WWS platforms, designed and built entirely in Italy, are ideal for weighing road vehicles, containers, aeroplanes, and bulky items with multiple support points, saving space and time. Designed and built entirely in Italy, some Dini Argeo WWS wheel weighing platforms are available with type approval for use in connection with third parties.

#### **Products**

- WWS Series Wheel Weighing Platforms: WWS Series wheel weighing platforms are designed to accommodate vehicles of all sizes. Create a weigh station using the accurate and sturdy WWS Series wheel weighing platforms, with options for handles on both sides and dynamic weighing.
- RWSCP Platform for Dynamic Axle Weighing: The RWSCP axle weighing platform allows users to calculate the weight of a vehicle in transit, summing the various axles and weighing dynamically. This axle weighing platform is ideal for a flush floor installation.
- WWSK Series Mobile Axle Weighing Kit: Designed for manual static weighing of axles, the WWSK Series mobile axle weighing kit features two WWS portable wheel weighing platforms, a 3590ETKR touchscreen weight indicator and an integrated printer.