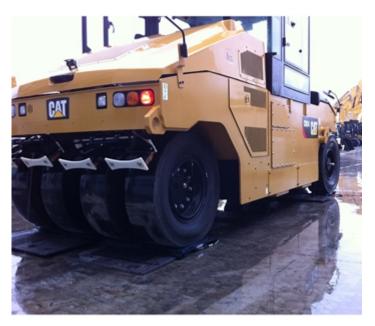

## Portable wheel and axle weighing platforms

Dini Argeo WWS wheel weighing platforms are made with durable, high-quality material, and have been a reference point for mobile vehicle weighing for over a decade.

WWS platforms, designed and built entirely in Italy, are ideal for weighing road vehicles, containers, aeroplanes, and bulky items with multiple support points, saving space and time. Designed and built entirely in Italy, some Dini Argeo WWS wheel weighing platforms are available with type approval for use in connection with third parties.

#### **Products**

- WWS Series Wheel Weighing Platforms: WWS Series wheel weighing platforms are designed to accommodate vehicles of all sizes. Create a weigh station using the accurate and sturdy WWS Series wheel weighing platforms, with options for handles on both sides and dynamic weighing.
- RWSCP Platform for Dynamic Axle Weighing: The RWSCP axle weighing platform allows users to calculate the weight of a vehicle in transit, summing the various axles and weighing dynamically. This axle weighing platform is ideal for a flush floor installation.
- WWSK Series Mobile Axle Weighing Kit: Designed for manual static weighing of axles, the WWSK Series mobile axle weighing kit features two WWS portable wheel weighing platforms, a 3590ETKR touchscreen weight indicator and an integrated printer.