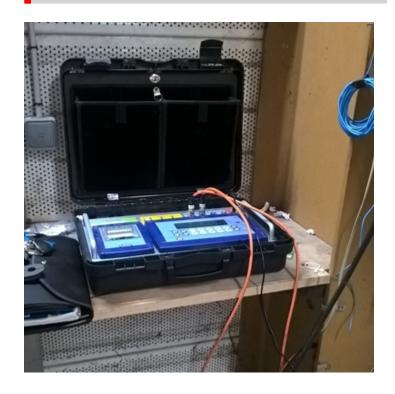

## **Products**

- WWS Series Wheel Weighing Platforms: WWS Series wheel weighing platforms are designed to accommodate vehicles of all sizes. Create a weigh station using the accurate and sturdy WWS Series wheel weighing platforms, with options for handles on both sides and dynamic weighing.
- RWSCP Platform for Dynamic Axle Weighing: The RWSCP axle weighing platform allows users to calculate the weight of a vehicle in transit, summing the various axles and weighing dynamically. This axle weighing platform is ideal for a flush floor installation.
- WWSK Series Mobile Axle Weighing Kit: Designed for manual static weighing of axles, the WWSK Series mobile axle weighing kit features two WWS portable wheel weighing platforms, a 3590ETKR touchscreen weight indicator and an integrated printer.