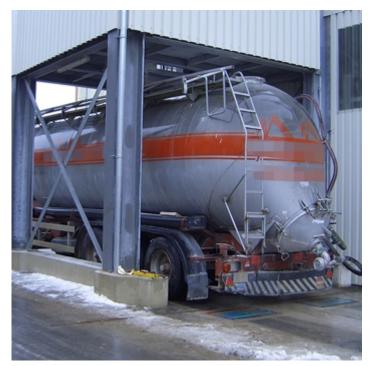

WWS platforms, designed and built entirely in Italy, are ideal for weighing road vehicles, containers, aeroplanes, and bulky items with multiple support points, saving space and time. Designed and built entirely in Italy, some Dini Argeo WWS wheel weighing platforms are available with type approval for use in connection with third parties.

## Where to Use Portable Wheel and Axle Weighing Platforms

- Agri-food Industry
- Logistics Industry (SOLAS)
- Ceramic Industry
- Mechanical Engineering Industry
- Building Industry
- Shipyards and Ports