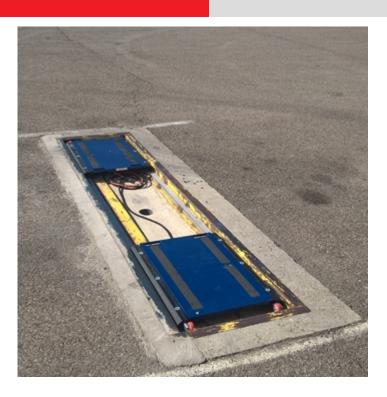

## **Products**

- WWS Series Wheel Weighing Platforms: WWS Series wheel weighing platforms are designed to accommodate vehicles of all sizes. Create a weigh station using the accurate and sturdy WWS Series wheel weighing platforms, with options for handles on both sides and dynamic weighing.
- RWSCP Platform for Dynamic Axle Weighing: The RWSCP axle weighing platform allows users to calculate the weight of a vehicle in transit, summing the various axles and weighing dynamically. This axle weighing platform is ideal for a flush floor installation.
- WWSK Series Mobile Axle Weighing Kit: Designed for manual static weighing of axles, the WWSK Series mobile axle weighing kit features two WWS portable wheel weighing platforms, a 3590ETKR touchscreen weight indicator and an integrated printer.