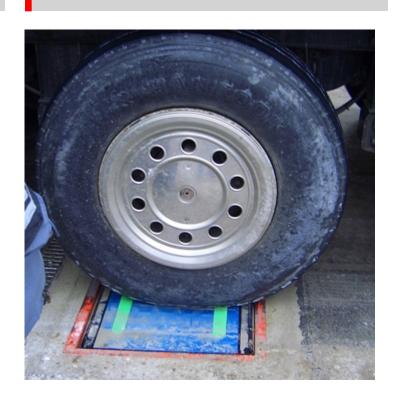

## **Products**

- WWS Series Wheel Weighing Platforms: WWS Series wheel weighing platforms are designed to accommodate vehicles of all sizes. Create a weigh station using the accurate and sturdy WWS Series wheel weighing platforms, with options for handles on both sides and dynamic weighing.
- RWSCP Platform for Dynamic Axle Weighing: The RWSCP axle weighing platform allows users to calculate the weight of a vehicle in transit, summing the various axles and weighing dynamically. This axle weighing platform is ideal for a flush floor installation.
- WWSK Series Mobile Axle Weighing Kit: Designed for manual static weighing of axles, the WWSK Series mobile axle weighing kit features two WWS portable wheel weighing platforms, a 3590ETKR touchscreen weight indicator and an integrated printer.