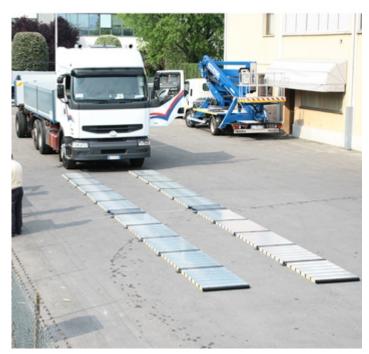

### **Products**

- WWS Series Wheel Weighing Platforms: WWS Series wheel weighing platforms are designed to accommodate vehicles of all sizes. Create a weigh station using the accurate and sturdy WWS Series wheel weighing platforms, with options for handles on both sides and dynamic weighing.
- RWSCP Platform for Dynamic Axle Weighing: The RWSCP axle weighing platform allows users to calculate the weight of a vehicle in transit, summing the various axles and weighing dynamically. This axle weighing platform is ideal for a flush floor installation.
- WWSK Series Mobile Axle Weighing Kit: Designed for manual static weighing of axles, the WWSK Series mobile axle weighing kit features two WWS portable wheel weighing platforms, a 3590ETKR touchscreen weight indicator and an integrated printer.