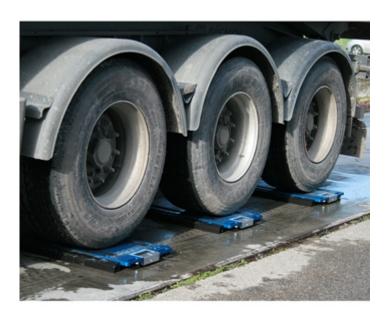

### **Products**

- WWS Series Wheel Weighing Platforms: WWS Series wheel weighing platforms are designed to accommodate vehicles of all sizes. Create a weigh station using the accurate and sturdy WWS Series wheel weighing platforms, with options for handles on both sides and dynamic weighing.
- RWSCP Platform for Dynamic Axle Weighing: The RWSCP axle weighing platform allows users to calculate the weight of a vehicle in transit, summing the various axles and weighing dynamically. This axle weighing platform is ideal for a flush floor installation.
- WWSK Series Mobile Axle Weighing Kit: Designed for manual static weighing of axles, the WWSK Series mobile axle weighing kit features two WWS portable wheel weighing platforms, a 3590ETKR touchscreen weight indicator and an integrated printer.