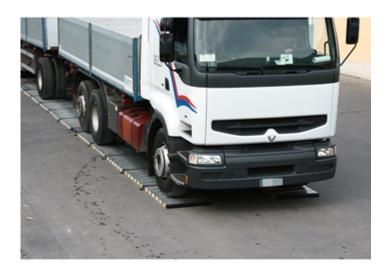

### **Products**

- WWS Series Wheel Weighing Platforms: WWS Series wheel weighing platforms are designed to accommodate vehicles of all sizes. Create a weigh station using the accurate and sturdy WWS Series wheel weighing platforms, with options for handles on both sides and dynamic weighing.
- RWSCP Platform for Dynamic Axle Weighing: The RWSCP axle weighing platform allows users to calculate the weight of a vehicle in transit, summing the various axles and weighing dynamically. This axle weighing platform is ideal for a flush floor installation.
- WWSK Series Mobile Axle Weighing Kit: Designed for manual static weighing of axles, the WWSK Series mobile axle weighing kit features two WWS portable wheel weighing platforms, a 3590ETKR touchscreen weight indicator and an integrated printer.