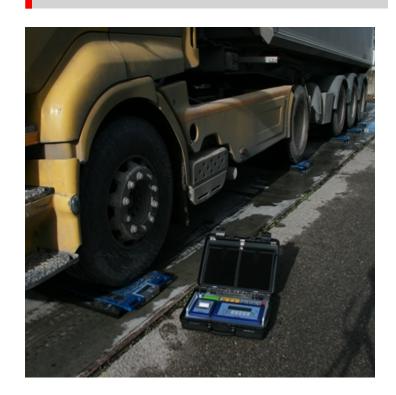

### **Products**

- WWS Series Wheel Weighing Platforms: WWS Series wheel weighing platforms are designed to accommodate vehicles of all sizes. Create a weigh station using the accurate and sturdy WWS Series wheel weighing platforms, with options for handles on both sides and dynamic weighing.
- RWSCP Platform for Dynamic Axle Weighing: The RWSCP axle weighing platform allows users to calculate the weight of a vehicle in transit, summing the various axles and weighing dynamically. This axle weighing platform is ideal for a flush floor installation.
- WWSK Series Mobile Axle Weighing Kit: Designed for manual static weighing of axles, the WWSK Series mobile axle weighing kit features two WWS portable wheel weighing platforms, a 3590ETKR touchscreen weight indicator and an integrated printer.