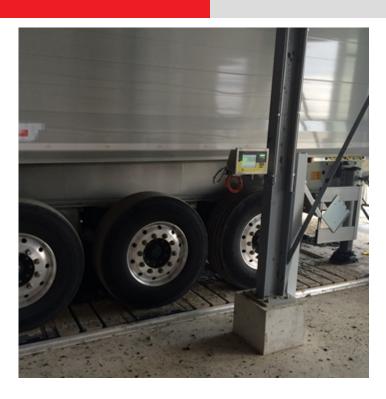

## Portable Wheel and Axle Weighing Platforms

Dini Argeo WWS wheel weighing platforms are made with durable, high-quality material, and have been a reference point for mobile vehicle weighing for over a decade.

WWS platforms, designed and built entirely in Italy, are ideal for weighing road vehicles, containers, aeroplanes, and bulky items with multiple support points, saving space and time. Designed and built entirely in Italy, some Dini Argeo WWS wheel weighing platforms are available with type approval for use in connection with third parties.

### **Products**

- WWS Series Wheel Weighing Platforms: WWS Series wheel weighing platforms are designed to accommodate vehicles of all sizes. Create a weigh station using the accurate and sturdy WWS Series wheel weighing platforms, with options for handles on both sides and dynamic weighing.
- RWSCP Platform for Dynamic Axle Weighing: The RWSCP axle weighing platform allows users to calculate the weight of a vehicle in transit, summing the various axles and weighing dynamically. This axle weighing platform is ideal for a flush floor installation.
- WWSK Series Mobile Axle Weighing Kit: Designed for manual static weighing of axles, the WWSK Series mobile axle weighing kit features two WWS portable wheel weighing platforms, a 3590ETKR touchscreen weight indicator and an integrated printer.