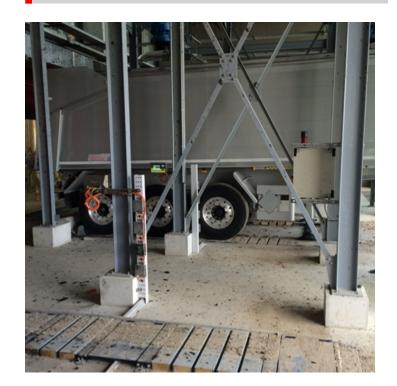

## Portable Wheel and Axle Weighing Platforms

Dini Argeo WWS wheel weighing platforms are made with durable, high-quality material, and have been a reference point for mobile vehicle weighing for over a decade.

WWS platforms, designed and built entirely in Italy, are ideal for weighing road vehicles, containers, aeroplanes, and bulky items with multiple support points, saving space and time. Designed and built entirely in Italy, some Dini Argeo WWS wheel weighing platforms are available with type approval for use in connection with third parties.

### **Products**

- WWS Series Wheel Weighing Platforms: WWS Series wheel weighing platforms are designed to accommodate vehicles of all sizes. Create a weigh station using the accurate and sturdy WWS Series wheel weighing platforms, with options for handles on both sides and dynamic weighing.
- RWSCP Platform for Dynamic Axle Weighing: The RWSCP axle weighing platform allows users to calculate the weight of a vehicle in transit, summing the various axles and weighing dynamically. This axle weighing platform is ideal for a flush floor installation.
- WWSK Series Mobile Axle Weighing Kit: Designed for manual static weighing of axles, the WWSK Series mobile axle weighing kit features two WWS portable wheel weighing platforms, a 3590ETKR touchscreen weight indicator and an integrated printer.