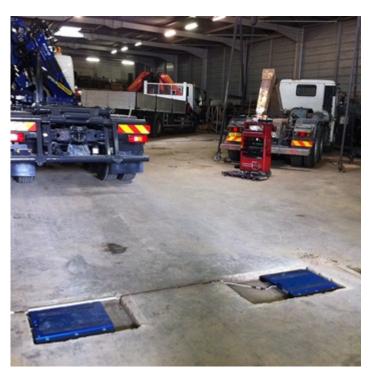

### **Products**

- WWS Series Wheel Weighing Platforms: WWS Series wheel weighing platforms are designed to accommodate vehicles of all sizes. Create a weigh station using the accurate and sturdy WWS Series wheel weighing platforms, with options for handles on both sides and dynamic weighing.
- RWSCP Platform for Dynamic Axle Weighing: The RWSCP axle weighing platform allows users to calculate the weight of a vehicle in transit, summing the various axles and weighing dynamically. This axle weighing platform is ideal for a flush floor installation.
- WWSK Series Mobile Axle Weighing Kit: Designed for manual static weighing of axles, the WWSK Series mobile axle weighing kit features two WWS portable wheel weighing platforms, a 3590ETKR touchscreen weight indicator and an integrated printer.