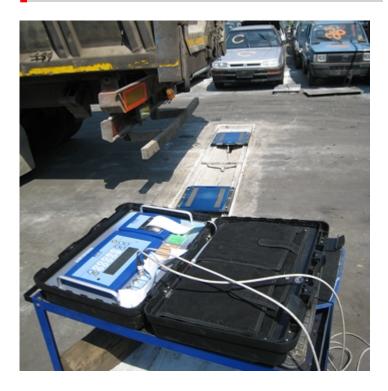

#### **Products**

- WWS Series Wheel Weighing Platforms: WWS Series wheel weighing platforms are designed to accommodate vehicles of all sizes. Create a weigh station using the accurate and sturdy WWS Series wheel weighing platforms, with options for handles on both sides and dynamic weighing.
- RWSCP Platform for Dynamic Axle Weighing: The RWSCP axle weighing platform allows users to calculate the weight of a vehicle in transit, summing the various axles and weighing dynamically. This axle weighing platform is ideal for a flush floor installation.
- WWSK Series Mobile Axle Weighing Kit: Designed for manual static weighing of axles, the WWSK Series mobile axle weighing kit features two WWS portable wheel weighing platforms, a 3590ETKR touchscreen weight indicator and an integrated printer.