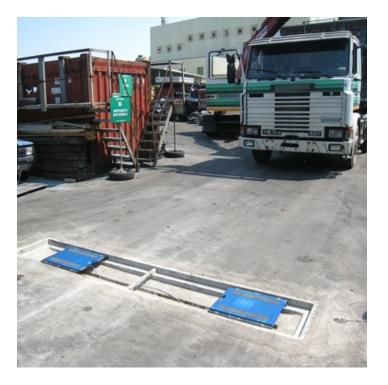

#### **Products**

- WWS Series Wheel Weighing Platforms: WWS Series wheel weighing platforms are designed to accommodate vehicles of all sizes. Create a weigh station using the accurate and sturdy WWS Series wheel weighing platforms, with options for handles on both sides and dynamic weighing.
- RWSCP Platform for Dynamic Axle Weighing: The RWSCP axle weighing platform allows users to calculate the weight of a vehicle in transit, summing the various axles and weighing dynamically. This axle weighing platform is ideal for a flush floor installation.
- WWSK Series Mobile Axle Weighing Kit: Designed for manual static weighing of axles, the WWSK Series mobile axle weighing kit features two WWS portable wheel weighing platforms, a 3590ETKR touchscreen weight indicator and an integrated printer.