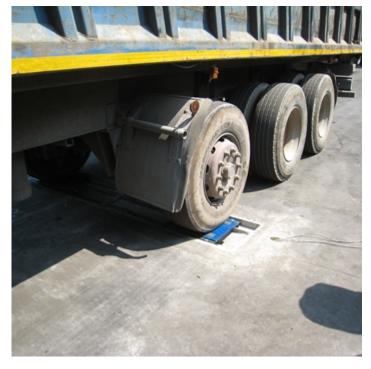

#### **Products**

- WWS Series Wheel Weighing Platforms: WWS Series wheel weighing platforms are designed to accommodate vehicles of all sizes. Create a weigh station using the accurate and sturdy WWS Series wheel weighing platforms, with options for handles on both sides and dynamic weighing.
- RWSCP Platform for Dynamic Axle Weighing: The RWSCP axle weighing platform allows users to calculate the weight of a vehicle in transit, summing the various axles and weighing dynamically. This axle weighing platform is ideal for a flush floor installation.
- WWSK Series Mobile Axle Weighing Kit: Designed for manual static weighing of axles, the WWSK Series mobile axle weighing kit features two WWS portable wheel weighing platforms, a 3590ETKR touchscreen weight indicator and an integrated printer.