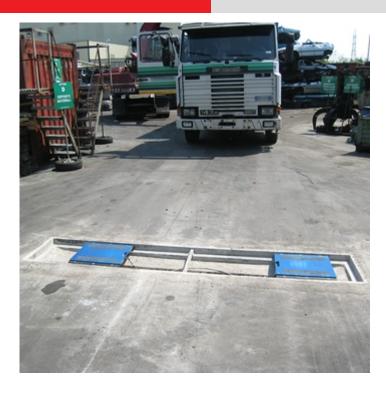

#### **Products**

- WWS Series Wheel Weighing Platforms: WWS Series wheel weighing platforms are designed to accommodate vehicles of all sizes. Create a weigh station using the accurate and sturdy WWS Series wheel weighing platforms, with options for handles on both sides and dynamic weighing.
- RWSCP Platform for Dynamic Axle Weighing: The RWSCP axle weighing platform allows users to calculate the weight of a vehicle in transit, summing the various axles and weighing dynamically. This axle weighing platform is ideal for a flush floor installation.
- WWSK Series Mobile Axle Weighing Kit: Designed for manual static weighing of axles, the WWSK Series mobile axle weighing kit features two WWS portable wheel weighing platforms, a 3590ETKR touchscreen weight indicator and an integrated printer.