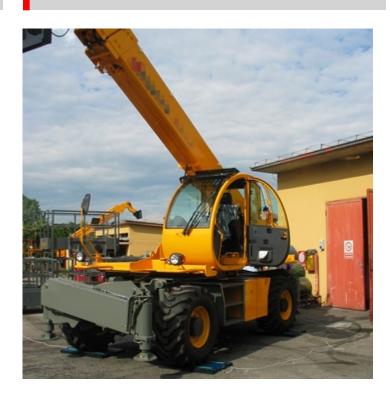

## Portable Wheel and Axle Weighing Platforms

Dini Argeo WWS wheel weighing platforms are made with durable, high-quality material, and have been a reference point for mobile vehicle weighing for over a decade.

WWS platforms, designed and built entirely in Italy, are ideal for weighing road vehicles, containers, aeroplanes, and bulky items with multiple support points, saving space and time. Designed and built entirely in Italy, some Dini Argeo WWS wheel weighing platforms are available with type approval for use in connection with third parties.

## **Products**

- WWS Series Wheel Weighing Platforms: WWS Series wheel weighing platforms are designed to accommodate vehicles of all sizes. Create a weigh station using the accurate and sturdy WWS Series wheel weighing platforms, with options for handles on both sides and dynamic weighing.
- RWSCP Platform for Dynamic Axle Weighing: The RWSCP axle weighing platform allows users to calculate the weight of a vehicle in transit, summing the various axles and weighing dynamically. This axle weighing platform is ideal for a flush floor installation.
- WWSK Series Mobile Axle Weighing Kit: Designed for manual static weighing of axles, the WWSK Series mobile axle weighing kit features two WWS portable wheel weighing platforms, a 3590ETKR touchscreen weight indicator and an integrated printer.