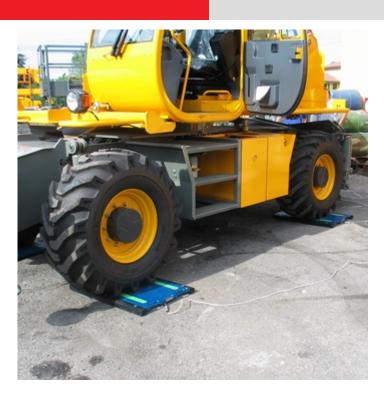

## Portable Wheel and Axle Weighing Platforms

Dini Argeo WWS wheel weighing platforms are made with durable, high-quality material, and have been a reference point for mobile vehicle weighing for over a decade.

WWS platforms, designed and built entirely in Italy, are ideal for weighing road vehicles, containers, aeroplanes, and bulky items with multiple support points, saving space and time. Designed and built entirely in Italy, some Dini Argeo WWS wheel weighing platforms are available with type approval for use in connection with third parties.

## **Products**

- WWS Series Wheel Weighing Platforms: WWS Series wheel weighing platforms are designed to accommodate vehicles of all sizes. Create a weigh station using the accurate and sturdy WWS Series wheel weighing platforms, with options for handles on both sides and dynamic weighing.
- RWSCP Platform for Dynamic Axle Weighing: The RWSCP axle weighing platform allows users to calculate the weight of a vehicle in transit, summing the various axles and weighing dynamically. This axle weighing platform is ideal for a flush floor installation.
- WWSK Series Mobile Axle Weighing Kit: Designed for manual static weighing of axles, the WWSK Series mobile axle weighing kit features two WWS portable wheel weighing platforms, a 3590ETKR touchscreen weight indicator and an integrated printer.