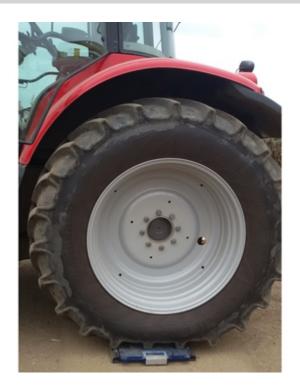

## **Products**

- WWS Series Wheel Weighing Platforms: WWS Series wheel weighing platforms are designed to accommodate vehicles of all sizes. Create a weigh station using the accurate and sturdy WWS Series wheel weighing platforms, with options for handles on both sides and dynamic weighing.
- RWSCP Platform for Dynamic Axle Weighing: The RWSCP axle weighing platform allows users to calculate the weight of a vehicle in transit, summing the various axles and weighing dynamically. This axle weighing platform is ideal for a flush floor installation.
- WWSK Series Mobile Axle Weighing Kit: Designed for manual static weighing of axles, the WWSK Series mobile axle weighing kit features two WWS portable wheel weighing platforms, a 3590ETKR touchscreen weight indicator and an integrated printer.