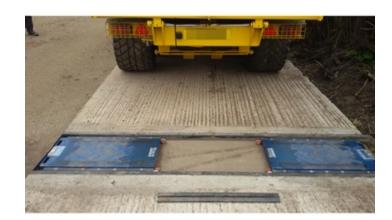

## **Products**

- WWS Series Wheel Weighing Platforms: WWS Series wheel weighing platforms are designed to accommodate vehicles of all sizes. Create a weigh station using the accurate and sturdy WWS Series wheel weighing platforms, with options for handles on both sides and dynamic weighing.
- RWSCP Platform for Dynamic Axle Weighing: The RWSCP axle weighing platform allows users to calculate the weight of a vehicle in transit, summing the various axles and weighing dynamically. This axle weighing platform is ideal for a flush floor installation.
- WWSK Series Mobile Axle Weighing Kit: Designed for manual static weighing of axles, the WWSK Series mobile axle weighing kit features two WWS portable wheel weighing platforms, a 3590ETKR touchscreen weight indicator and an integrated printer.