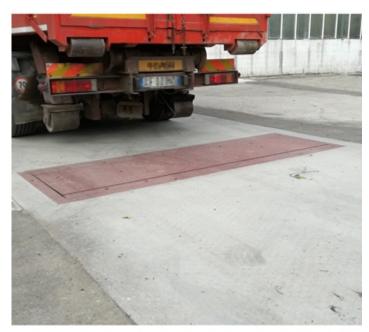

# CH-pesa-assi-02

Axle weighing platforms

Dini Argeo axle weighing platforms are a portable, adaptable and economical solution for vehicle and truck weighing.

Axle weighing platforms are constructed for durable performance and available in multiple lengths.

#### **Products**

- RWSCP Platform for Dynamic Axle Weighing: The RWSCP axle weighing platform allows users to calculate the weight of a vehicle in transit, summing the various axles and weighing dynamically. This axle weighing platform is ideal for a flush floor installation.
- WWSK Series Mobile Axle Weighing Kit: Designed for manual static weighing of axles, the WWSK Series mobile axle weighing kit features two WWS portable wheel weighing platforms, a 3590ETKR touchscreen weight indicator and an integrated printer.