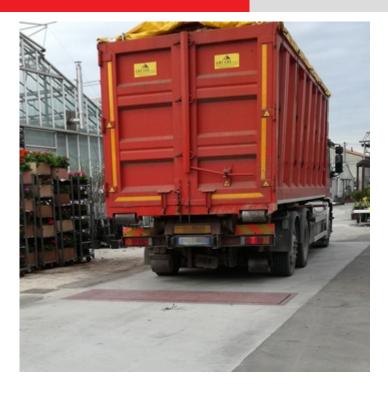

# CH-pesa-assi-02

Axle weighing platforms

Dini Argeo axle weighing platforms are a portable, adaptable and economical solution for vehicle and truck weighing.

Axle weighing platforms are constructed for durable performance and available in multiple lengths.

#### **Products**

- RWSCP Platform for Dynamic Axle Weighing: The RWSCP axle weighing platform allows users to calculate the weight of a vehicle in transit, summing the various axles and weighing dynamically. This axle weighing platform is ideal for a flush floor installation.
- WWSK Series Mobile Axle Weighing Kit: Designed for manual static weighing of axles, the WWSK Series mobile axle weighing kit features two WWS portable wheel weighing platforms, a 3590ETKR touchscreen weight indicator and an integrated printer.