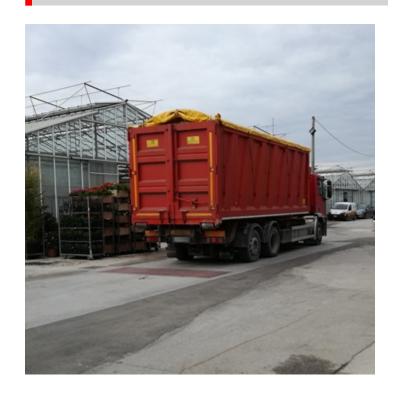

# CH-pesa-assi-02

Axle weighing platforms

Dini Argeo axle weighing platforms are a portable, adaptable and economical solution for vehicle and truck weighing.

Axle weighing platforms are constructed for durable performance and available in multiple lengths.

#### **Products**

- RWSCP Platform for Dynamic Axle Weighing: The RWSCP axle weighing platform allows users to calculate the weight of a vehicle in transit, summing the various axles and weighing dynamically. This axle weighing platform is ideal for a flush floor installation.
- WWSK Series Mobile Axle Weighing Kit: Designed for manual static weighing of axles, the WWSK Series mobile axle weighing kit features two WWS portable wheel weighing platforms, a 3590ETKR touchscreen weight indicator and an integrated printer.