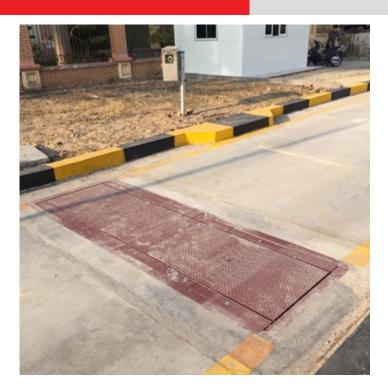

# CH-pesa-assi-01

## Axle weighing platforms



Dini Argeo axle weighing platforms are a portable, adaptable and economical solution for vehicle and truck weighing.

Axle weighing platforms are constructed for durable performance and available in multiple lengths.

Accuracy and accountability are maintained even in temporary site applications.

### Where to Use Axle Weighing Platforms

- AGRI-FOOD INDUSTRY
- LOGISTICS (SOLAS)
- CERAMIC INDUSTRY
- MECHANICAL ENGINEERING INDUSTRY
- BUILDING INDUSTRY
- SHIPYARDS AND PORTS

### **Products**

- RWSCP Platform for Dynamic Axle Weighing: The RWSCP axle weighing platform allows users to calculate the weight of a vehicle in transit, summing the various axles and weighing dynamically. This axle weighing platform is ideal for a flush floor installation.
- WWSK Series Mobile Axle Weighing Kit: De