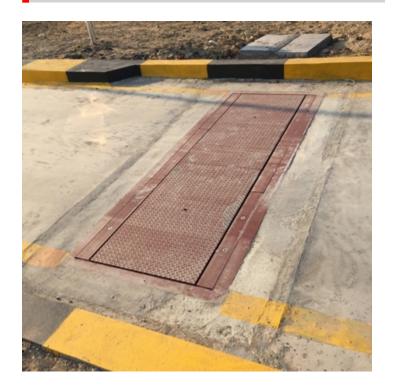

loor installation.
- WWSK Series Mobile Axle Weighing Kit: Designed for manual static weighing of axles, the WWSK Series mobile axle weighing kit features two WWS portable wheel weighing platforms, a 3590ETKR touchscreen weight indicator and an integrated printer.

### Our network of specialised partners

• The solutions shown in the examples have been carried out by our network of specialised partners worldwide.

We thank the companies that own the photographic material for having granted permission for its use, as well as for their competence and professionalism.

If you are interested in receiving more information, do not hesitate to contact us: we will be able to advise you relating to the solution you are looking for, together with our nearest local partner.

# DETAIL 1

## DETAIL 2





## DETAIL 3







DINI ARGEO FRANCE sarl France DINI ARGEO GMBH Germany

DINI ARGEO UK Ltd United Kingdom DINI ARGEO WEIGHING INSTRUMENTS Ltd China DINI ARGEO OCEANIA Australia



#### **COMPANY HEADQUARTERS**

Via Della Fisica, 20 41042 Spezzano di Fiorano Modena - Italy Tel. +39.0536 843418

#### SERVICE ASSISTANCE

Via Dell'Elettronica, 15 41042 Spezzano di Fiorano Modena - Italy Tel. +39.0536 921784

| - |                                        |
|---|----------------------------------------|
|   |                                        |
|   |                                        |
|   |                                        |
|   | SALES AND TECHNICAL ASSISTANCE SERVICE |