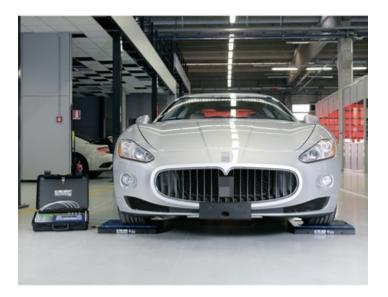

### Portable Wheel and Axle Weighing Platforms

Dini Argeo WWS wheel weighing platforms are made with durable, high-quality material, and have been a reference point for mobile vehicle weighing for over a decade.

### **Products**

- WWS Series Wheel Weighing Platforms: WWS Series wheel weighing platforms are designed to accommodate vehicles of all sizes. Create a weigh station using the accurate and sturdy WWS Series wheel weighing platforms, with options for handles on both sides and dynamic weighing.
- RWSCP Platform for Dynamic Axle Weighing: The RWSCP axle weighing platform allows users to calculate the weight of a vehicle in transit, summing the various axles and weighing dynamically. This axle weighing platform is ideal for a flush floor installation.
- WWSK Series Mobile Axle Weighing Kit: Designed for manual static weighing of axles, the WWSK Series mobile axle weighing kit features two WWS portable wheel weighing platforms, a 3590ETKR touchscreen weight indicator and an integrated printer.