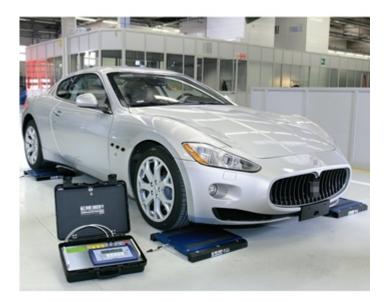

### Portable Wheel and Axle Weighing Platforms

Dini Argeo WWS wheel weighing platforms are made with durable, high-quality material, and have been a reference point for mobile vehicle weighing for over a decade.

### **Products**

- WWS Series Wheel Weighing Platforms: WWS Series wheel weighing platforms are designed to accommodate vehicles of all sizes. Create a weigh station using the accurate and sturdy WWS Series wheel weighing platforms, with options for handles on both sides and dynamic weighing.
- RWSCP Platform for Dynamic Axle Weighing: The RWSCP axle weighing platform allows users to calculate the weight of a vehicle in transit, summing the various axles and weighing dynamically. This axle weighing platform is ideal for a flush floor installation.
- WWSK Series Mobile Axle Weighing Kit: Designed for manual static weighing of axles, the WWSK Series mobile axle weighing kit features two WWS portable wheel weighing platforms, a 3590ETKR touchscreen weight indicator and an integrated printer.