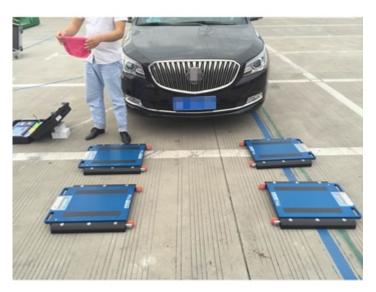

### **Products**

- WWS Series Wheel Weighing Platforms: WWS Series wheel weighing platforms are designed to accommodate vehicles of all sizes. Create a weigh station using the accurate and sturdy WWS Series wheel weighing platforms, with options for handles on both sides and dynamic weighing.
- RWSCP Platform for Dynamic Axle Weighing: The RWSCP axle weighing platform allows users to calculate the weight of a vehicle in transit, summing the various axles and weighing dynamically. This axle weighing platform is ideal for a flush floor installation.
- WWSK Series Mobile Axle Weighing Kit: Designed for manual static weighing of axles, the WWSK Series mobile axle weighing kit features two WWS portable wheel weighing platforms, a 3590ETKR touchscreen weight indicator and an integrated printer.