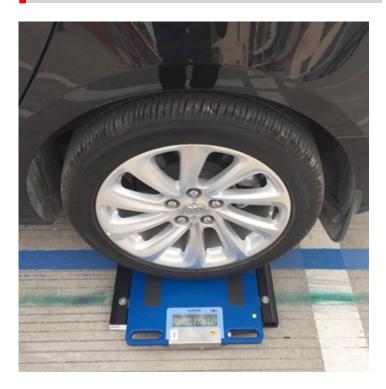

### **Products**

- WWS Series Wheel Weighing Platforms: WWS Series wheel weighing platforms are designed to accommodate vehicles of all sizes. Create a weigh station using the accurate and sturdy WWS Series wheel weighing platforms, with options for handles on both sides and dynamic weighing.
- RWSCP Platform for Dynamic Axle Weighing: The RWSCP axle weighing platform allows users to calculate the weight of a vehicle in transit, summing the various axles and weighing dynamically. This axle weighing platform is ideal for a flush floor installation.
- WWSK Series Mobile Axle Weighing Kit: Designed for manual static weighing of axles, the WWSK Series mobile axle weighing kit features two WWS portable wheel weighing platforms, a 3590ETKR touchscreen weight indicator and an integrated printer.