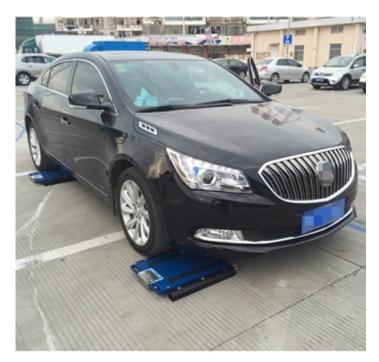

### Portable Wheel and Axle Weighing Platforms

Dini Argeo WWS wheel weighing platforms are made with durable, high-quality material, and have been a reference point for mobile vehicle weighing for over a decade.

WWS platforms, designed and built entirely in Italy, are ideal for weighing road vehicles, containers, aeroplanes, and bulky items with multiple support points, saving space and time. Designed and built entirely in Italy, some Dini Argeo WWS wheel weighing platforms are available with type approval for use in connection with third parties.

### **Products**

- WWS Series Wheel Weighing Platforms: WWS Series wheel weighing platforms are designed to accommodate vehicles of all sizes. Create a weigh station using the accurate and sturdy WWS Series wheel weighing platforms, with options for handles on both sides and dynamic weighing.
- RWSCP Platform for Dynamic Axle Weighing: The RWSCP axle weighing platform allows users to calculate the weight of a vehicle in transit, summing the various axles and weighing dynamically. This axle weighing platform is ideal for a flush floor installation.
- WWSK Series Mobile Axle Weighing Kit: Designed for manual static weighing of axles, the WWSK Series mobile axle weighing kit features two WWS portable wheel weighing platforms, a 3590ETKR touchscreen weight indicator and an integrated printer.