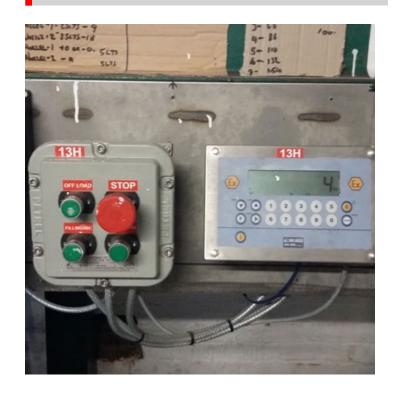

- E-Batch1 Software for CPWE Enterprise Microcontroller/Weight Indicator: E-Batch1 allows users to create single-product dosage systems for loading and unloading. Suited for filling hoppers, silos or big bags, as well as dividing material quantities from the silo.

### Our network of specialised partners

• The solutions shown in the examples have been carried out by our network of specialised partners worldwide.

We thank the companies that own the photographic material for having granted permission for its use, as well as for their competence and professionalism.

If you are interested in receiving more information, do not hesitate to contact us: we will be able to advise you relating to the solution you are looking for, together with our nearest local partner.

# DETAIL 1

# DETAIL 2





# DETAIL 3







DINI ARGEO FRANCE sarl France DINI ARGEO GMBH Germany

DINI ARGEO UK Ltd United Kingdom DINI ARGEO WEIGHING INSTRUMENTS Ltd China DINI ARGEO OCEANIA Australia



#### **COMPANY HEADQUARTERS**

Via Della Fisica, 20 41042 Spezzano di Fiorano Modena - Italy Tel. +39.0536 843418

#### SERVICE ASSISTANCE

Via Dell'Elettronica, 15 41042 Spezzano di Fiorano Modena - Italy Tel. +39.0536 921784

| - |                                        |
|---|----------------------------------------|
|   |                                        |
|   |                                        |
|   |                                        |
|   | SALES AND TECHNICAL ASSISTANCE SERVICE |