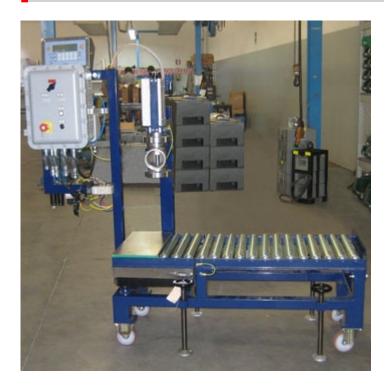

# CH\_dosage

ATEX area dosing system

Dini Argeo also has ATEX weighing terminals designed for digital interfacing with automation systems for dosing, filling and emptying control. These weighing terminals are ATEX-certified for areas at risk of explosion 0 and 20, 1 and 21, 2 and 22.

#### **Products**

- CPWE Enterprise Microcontroller/Weight Indicator for Industrial Automation: The CPWE Enterprise microcontroller is suited for use in industrial systems. With 16 outputs and 8 digital inputs, Sysway transmission protocols and RTU Modbus, users can conduct dosage and weight verification applications.
- E-Batch1 Software for CPWE Enterprise Microcontroller/Weight Indicator: E-Batch1 allows users to create single-product dosage systems for loading and unloading. Suited for filling hoppers, silos or big bags, as well as dividing material quantities from the silo.