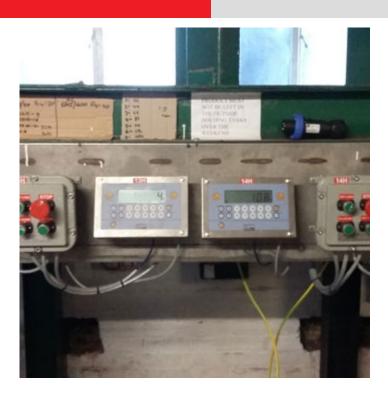

# CH\_dosage

ATEX area dosing system



Dini Argeo also has ATEX weighing terminals designed for digital interfacing with automation systems for dosing, filling and emptying control. These weighing terminals are ATEX-certified for areas at risk of explosion 0 and 20, 1 and 21, 2 and 22.

The best solution for advanced industrial applications

#### Areas of use

- RAW MATERIAL PROCESSING COMPANIES
- POWDER AND FLOUR STORAGE WAREHOUSES
- CHEMICAL INDUSTRY
- PHARMACEUTICAL INDUSTRY

### Where to Use Dosing Systems

- Agri-food Industry
- Chemical Industry
- Ceramic Industry
- Storage of Raw Materials
- Raw Material Processing Companies
- Powder and Flour Storage Warehouses
- Chemical Industry
- Pharmaceutical Industry

#### **Products**

- CPWE Enterprise Microcontroller/Weight Indicator for Industrial Automation: The CPWE Enterp